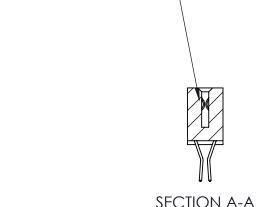

## **Contact Detail**

560-Extender Board Bend (Code 523 Contacts)

.100 [2.54] Contact Spacing x .200 [5.08] Row Spacing

**See Accompanying Pages for:** 

- **Contact Bend Details**
- **Mounting Options**

.240 [6.10] Point of Contact-

ORIGINAL (1)

| 842/892 Series High Temp Card Edge Connector<br>Contact Bend Detail |                                                                                                 | ACAD REFERENCE NO. 842 ENG MASTER |             |                  |        |
|---------------------------------------------------------------------|-------------------------------------------------------------------------------------------------|-----------------------------------|-------------|------------------|--------|
|                                                                     |                                                                                                 | DRAWN:                            | J.LEE       | DATE: OCT. 06/09 |        |
|                                                                     |                                                                                                 | CHECKED:                          |             | DATE:            |        |
| EDAC INC                                                            | THESE DRAWINGS AND SPECIFICATIONS ARE THE PROPERTY OF EDAC INCAND                               | SCALE:                            | NTS         | SHEET :          | 2 OF 3 |
| TORONTO, ONTARIO                                                    | SHALL NOT BE REPRODUCED,OR COPIED OR USED AS THE BASIS FOR THE MANUFACTURE OR SALE OF APPARATUS | DRAWING                           | NUMBER      |                  | ISSUE  |
| YOUR CONNECTION TO QUALITY & SERVICE                                |                                                                                                 | 8                                 | 42 Assembly |                  | 1      |