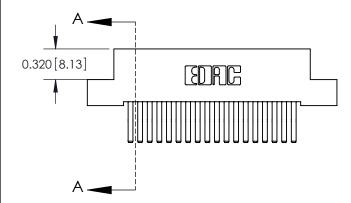

**Mounting Option** 

02-.128 (3.25) Wide Mounting Slots

THIS IS A C.A.D. GENERATED DRAWING DO NOT MAKE MANUAL REVISIONS TO MASTER

ISSUE NUMBER

ORIGINAL

1

| 842/892 Series High Temp Card Edge Co<br>Mounting Options  | DRAWN: J.LEE DATE: OCT. 06/09  CHECKED: DATE: |
|------------------------------------------------------------|-----------------------------------------------|
| EDAC INC THESE DRAWINGS AND S ARE THE PROPERTY OF          |                                               |
|                                                            | DUCED,OR COPIED DRAWING NUMBER ISSUE          |
| YOUR CONNECTION TO QUALITY & SERVICE WITHOUT WRITTEN PERMI |                                               |