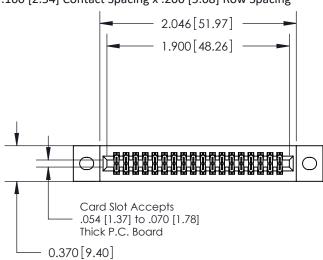

## **Contact Detail**

560-Extender Board Bend (Code 523 Contacts)

.100 [2.54] Contact Spacing x .200 [5.08] Row Spacing

**See Accompanying Pages for:** 

- **Contact Bend Details**
- **Mounting Options**

.240 [6.10] Point of Contact-

842/892 Series High Temp Card Edge Connector Part Number: 892-036-560-202

YOUR CONNECTION TO QUALITY & SERVICE

CANADA

842 ENG MASTER J.LEE DATE: OCT. 06/09 SHEET 1 OF 3

842 Assembly

THIS IS A C.A.D. GENERATED DRAWING DO NOT MAKE MANUAL REVISIONS TO MASTER