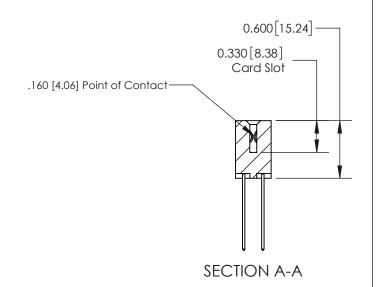

## **Contact Detail**

541-Wire Wrap .025 Sq.(0.64 Sq.) - Tail LG=.750(19.05) .156 [3.96] Contact Spacing x .200 [5.08] Row Spacing

> 2.182[55.42] -2.036[51.71] -Card Slot Accepts .054 [1.37] to .070 [1.78] Thick P.C. Board 0.370 [9.40]