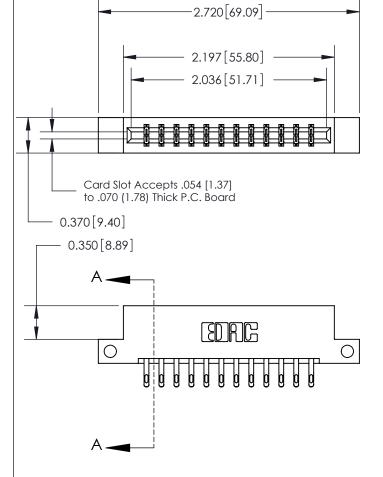

ORIGINAL

|                               | SECTION A-A  |
|-------------------------------|--------------|
|                               | 0.388 [9.86] |
| 1,01,01,01,01,1               | Card Slot    |
| .160 [4.06] Point of Contact— |              |
|                               |              |
|                               |              |

833 Series High Temp Card Edge Connector Part Number: 833-024-555-212

**EDAC INC** TORONTO, ONTARIO CANADA

THESE DRAWINGS AND SPECIFICATIONS ARE THE PROPERTY OF EDAC INC.,AND SHALL NOT BE REPRODUCED, OR COPIED OR USED AS THE BASIS FOR THE MANUFACTURE OR SALE OF APPARATUS WITHOUT WRITTEN PERMISSION.

| ACAD REFERENCE NO. |          | 833 ENG MASTER   |               |  |
|--------------------|----------|------------------|---------------|--|
| DRAWN:             | J.LEE    | DATE: OCT. 14/09 |               |  |
| CHECKED:           |          | DATE:            |               |  |
| SCALE: NT          | S        | SHEET            | 1 <b>OF</b> 3 |  |
| DRAWING NU         | MBER     |                  | ISSUE         |  |
| 833                | Assembly |                  | 1             |  |