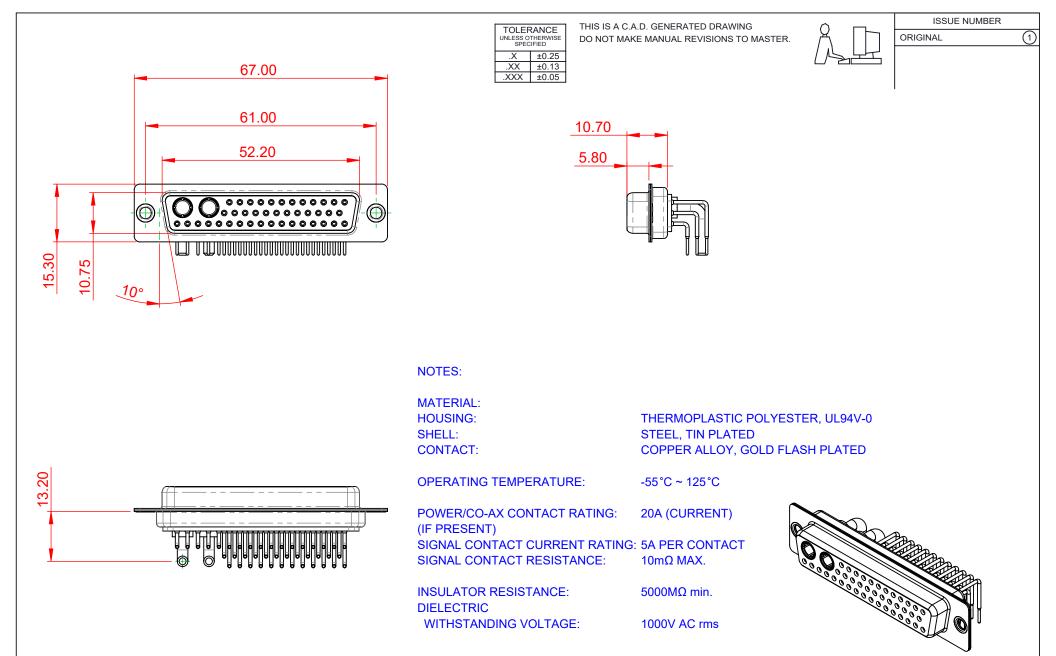

|                                        |                                                                                                                                                                                                                | SW REFERENCE NO.: 630 COMBO ASSEMBLY |          |                    |       |
|----------------------------------------|----------------------------------------------------------------------------------------------------------------------------------------------------------------------------------------------------------------|--------------------------------------|----------|--------------------|-------|
|                                        |                                                                                                                                                                                                                | DRAWN: C.B                           |          | DATE: JAN. 01/2019 |       |
|                                        |                                                                                                                                                                                                                | CHECKED:                             |          | DATE:              |       |
| EDAC INC<br>TORONTO, ONTARIO<br>CANADA | THESE DRAWINGS AND SPECIFICATIONS<br>ARE THE PROPERTY OF EDAC INC.,AND<br>SHALL NOT BE REPRODUCED,OR COPIED<br>OR USED AS THE BASIS FOR THE<br>MANUFACTURE OR SALE OF APPARATUS<br>WITHOUT WRITTEN PERMISSION. | SCALE: (IN C.A.D. 1:                 | 1)       | SHEET 1 OF         | 2     |
|                                        |                                                                                                                                                                                                                | DRAWING NUMBER: 630-43W2             |          | 2240-2T1           | ISSUE |
| YOUR CONNECTION TO QUALITY & SERVICE   |                                                                                                                                                                                                                | PART NUMBER:                         | 630-43W2 | 2240-2T1           | 1     |

THIS SERIES FULLY CONFORMS TO THE EUROPEAN UNION DIRECTIVES 2011/65/EU FOR R₀HS COMPLIANCY.