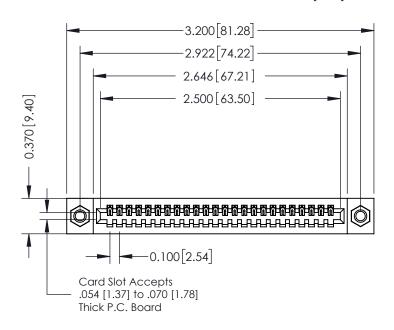

## **See Accompanying Pages for:**

- **Contact Bend Details**
- **Mounting Options**

| 342 / 392 Card Edge Connector |
|-------------------------------|
| Part Number: 392-024-542-107  |

YOUR CONNECTION TO QUALITY & SERVICE

342 ENG MASTER J.LEE DATE: OCT. 06/09 SHEET 1 OF 3

342 Assembly

THIS IS A C.A.D. GENERATED DRAWING DO NOT MAKE MANUAL REVISIONS TO MASTER. ISSUE NUMBER

ORIGINAL

1

| 342 / 392 Series Card Edge Connector<br>Contact Bend Detail |                                                                                                                                              | ACAD REFERENCE NO. 342 ENG MASTER |             |          |          |
|-------------------------------------------------------------|----------------------------------------------------------------------------------------------------------------------------------------------|-----------------------------------|-------------|----------|----------|
|                                                             |                                                                                                                                              | DRAWN:                            | J.LEE       | DATE: OC | T. 06/09 |
|                                                             |                                                                                                                                              | CHECKED:                          |             | DATE:    |          |
| EDAC INC                                                    | ARE THE PROPERTY OF EDAC INC.,AND —<br>SHALL NOT BE REPRODUCED,OR COPIED<br>OR USED AS THE BASIS FOR THE<br>MANUFACTURE OR SALE OF APPARATUS | SCALE:                            | NTS         | SHEET :  | 2 OF 3   |
| TORONTO, ONTARIO                                            |                                                                                                                                              | DRAWING                           | NUMBER      |          | ISSUE    |
| YOUR CONNECTION TO QUALITY & SERVICE                        |                                                                                                                                              | 3                                 | 42 Assembly |          | 1        |