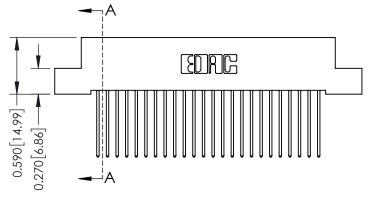

## 0.410[10.41] **SECTION A-A**

342 ENG MASTER J.LEE DATE: OCT. 06/09 SHEET 1 OF 3

342 Assembly

THIS IS A C.A.D. GENERATED DRAWING DO NOT MAKE MANUAL REVISIONS TO MASTER. ISSUE NUMBER

ORIGINAL

1

| 342 / 392 Series Card Edge Connector<br>Contact Bend Detail |                                                                                                                                              | ACAD REFERENCE NO. 342 ENG MASTER |             |          |          |
|-------------------------------------------------------------|----------------------------------------------------------------------------------------------------------------------------------------------|-----------------------------------|-------------|----------|----------|
|                                                             |                                                                                                                                              | DRAWN:                            | J.LEE       | DATE: OC | T. 06/09 |
|                                                             |                                                                                                                                              | CHECKED:                          |             | DATE:    |          |
| EDAC INC                                                    | ARE THE PROPERTY OF EDAC INC.,AND —<br>SHALL NOT BE REPRODUCED,OR COPIED<br>OR USED AS THE BASIS FOR THE<br>MANUFACTURE OR SALE OF APPARATUS | SCALE:                            | NTS         | SHEET :  | 2 OF 3   |
| TORONTO, ONTARIO                                            |                                                                                                                                              | DRAWING                           | NUMBER      |          | ISSUE    |
| YOUR CONNECTION TO QUALITY & SERVICE                        |                                                                                                                                              | 3                                 | 42 Assembly |          | 1        |