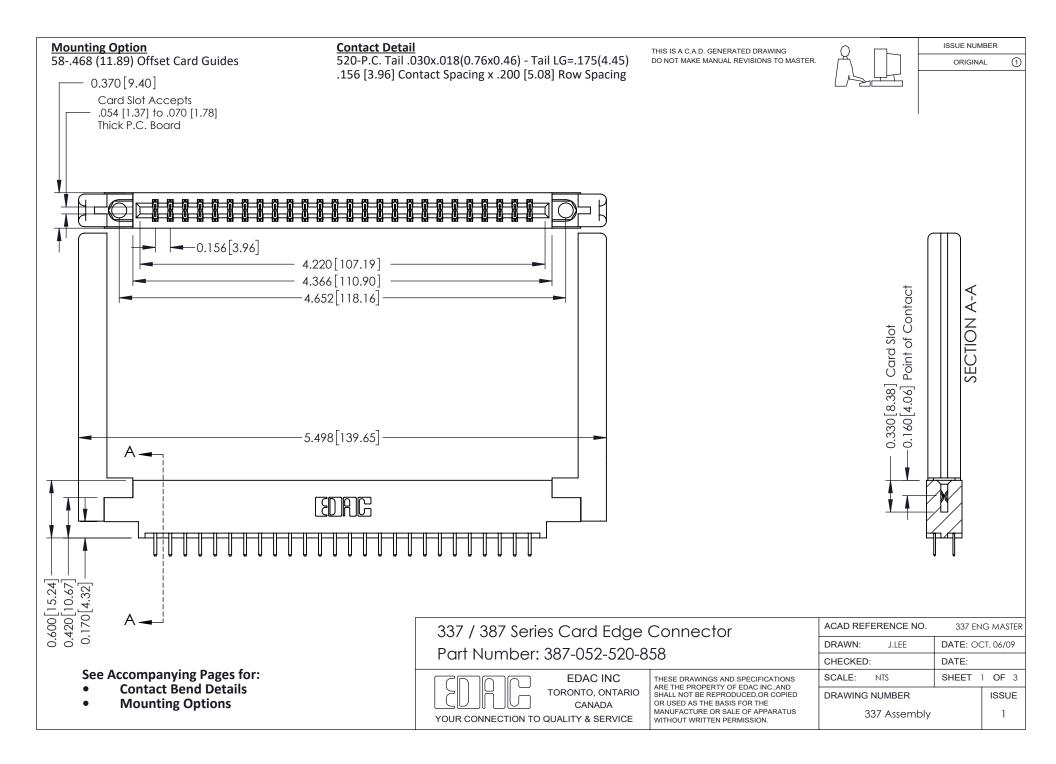

ISSUE NUMBER

ORIGINAL

1



| 337 / 387 Series Card Edge Connector<br>Contact Bend Detail           |                                                                                                                                                                                                  | ACAD REFERENCE NO. 337 E |                  | G MASTER      |
|-----------------------------------------------------------------------|--------------------------------------------------------------------------------------------------------------------------------------------------------------------------------------------------|--------------------------|------------------|---------------|
|                                                                       |