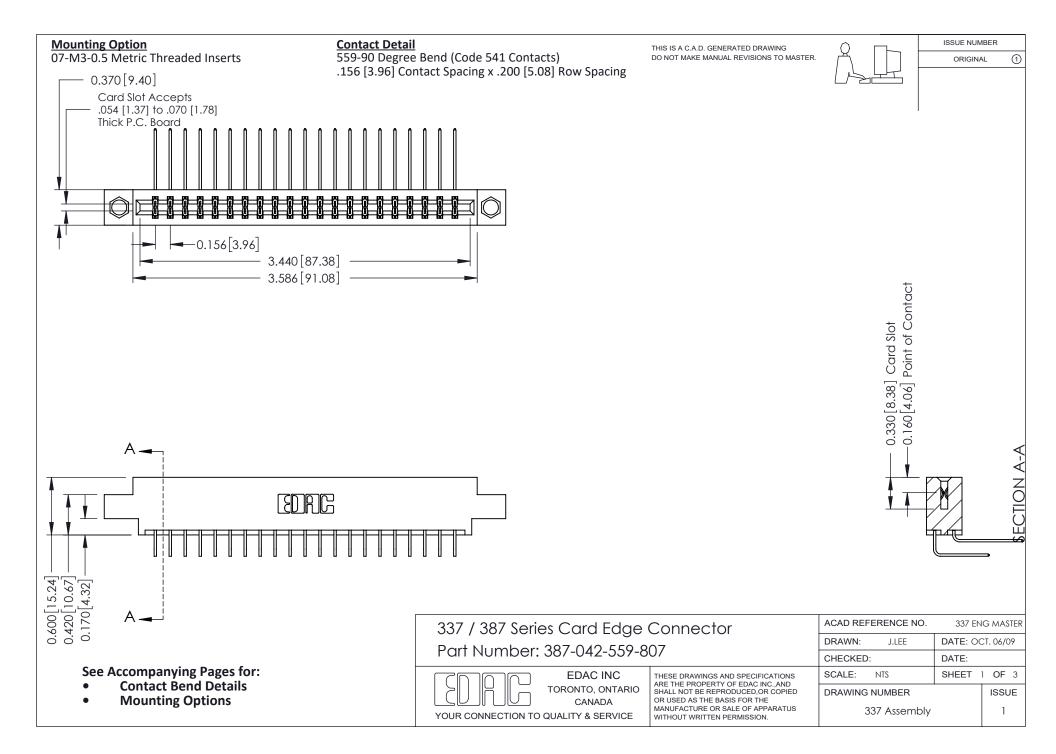

ISSUE NUMBER

ORIGINAL

1

| 337 / 387 Series Card Edge Connector<br>Contact Bend Detail           |                                                                                                                                                                                                  | ACAD REFERENCE NO. 337 E |                  | G MASTER      |
|-----------------------------------------------------------------------|--------------------------------------------------------------------------------------------------------------------------------------------------------------------------------------------------|--------------------------|------------------|---------------|
|                                                                       |                                                                                                                                                                                                  | DRAWN: J.LEE             | DATE: OCT. 06/09 |               |
|                                                                       |                                                                                                                                                                                                  | CHECKED:                 | CKED: DATE:      |               |
| EDAC INC TORONTO, ONTARIO CANADA YOUR CONNECTION TO QUALITY & SERVICE | THESE DRAWINGS AND SPECIFICATIONS ARE THE PROPERTY OF EDAC INC.,AND SHALL NOT BE REPRODUCED, OR COPIED OR USED AS THE BASIS FOR THE MANUFACTURE OR SALE OF APPARATUS WITHOUT WRITTEN PERMISSION. | SCALE: NTS               | SHEET            | 2 <b>OF</b> 3 |
|                                                                       |                                                                                                                                                                                                  | DRAWING NUMBER           |                  | ISSUE         |
|                                                                       |                                                                                                                                                                                                  | 337 Assembly             |                  | 1             |