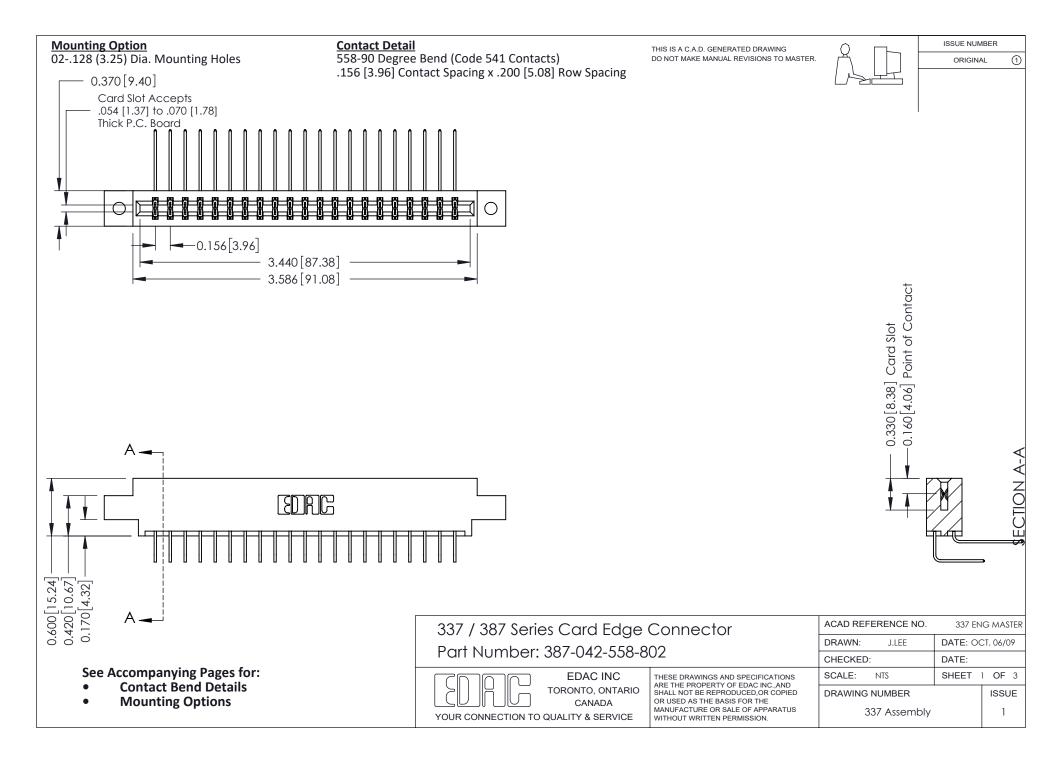

ISSUE NUMBER

ORIGINAL

1

| 337 / 387 Series Card Edge Connector<br>Contact Bend Detail           |                                                                                                                                                                                                  | ACAD REFERENCE NO. 337 E |                  | G MASTER      |
|-----------------------------------------------------------------------|--------------------------------------------------------------------------------------------------------------------------------------------------------------------------------------------------|--------------------------|------------------|---------------|
|                                                                       |                                                                                                                                                                                                  | DRAWN: J.LEE             | DATE: OCT. 06/09 |               |
|                                                                       |                                                                                                                                                                                                  | CHECKED: DATE:           |                  |               |
| EDAC INC TORONTO, ONTARIO CANADA YOUR CONNECTION TO QUALITY & SERVICE | THESE DRAWINGS AND SPECIFICATIONS ARE THE PROPERTY OF EDAC INC.,AND SHALL NOT BE REPRODUCED, OR COPIED OR USED AS THE BASIS FOR THE MANUFACTURE OR SALE OF APPARATUS WITHOUT WRITTEN PERMISSION. | SCALE: NTS               | SHEET            | 2 <b>OF</b> 3 |
|                                                                       |                                                                                                                                                                                                  | DRAWING NUMBER           |                  | ISSUE         |
|                                                                       |                                                                                                                                                                                                  | 337 Assembly             |                  | 1             |