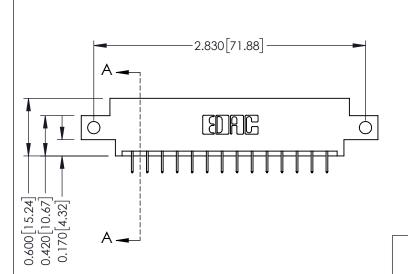

**Mounting Option** 12-.128 (3.25) Dia. Side Mounting Holes .156 [3.96] Contact Spacing x .200 [5.08] Row Spacing - 0.370[9.40] Card Slot Accepts .054 [1.37] to .070 [1.78] Thick P.C. Board -0.156[3.96] 2.348 [59.64]

2.494 [63.35]

**Contact Detail** THIS IS A C.A.D. GENERATED DRAWING 524-P.C. Tail .018 Sq.(0.46 Sq.) - Tail LG=.175(4.45) DO NOT MAKE MANUAL REVISIONS TO MASTER.

ORIGINAL

0.160 [4.06] Point of Contact Card Slot 0.330 [8.38]

**See Accompanying Pages for:** 

- **Contact Bend Details**
- **Mounting Options**

337 / 387 Series Card Edge Connector Part Number: 387-028-524-812

**EDAC INC** TORONTO, ONTARIO CANADA

THESE DRAWINGS AND SPECIFICATIONS ARE THE PROPERTY OF EDAC INC., AND SHALL NOT BE REPRODUCED, OR COPIED OR USED AS THE BASIS FOR THE MANUFACTURE OR SALE OF APPARATUS WITHOUT WRITTEN PERMISSION.