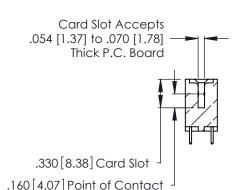

**Contact Code 560** 

INSULATOR MATERIAL: THERMOPLASTIC POLYESTER, UL 94V-0 CONTACT MATERIAL; COPPER, NICKEL, TIN ALLOY CA-725 CONTACT PLATING: GOLD ON THE MATING AREA, TIN-LEAD

ON THE CONTACT TAILS, NICKEL UNDERPLATE

346/396 SERIES CARD EDGE CONNECTOR CONTACT CODE 555,556,558,559,560 DIMENSIONS

YOUR CONNECTION TO QUALITY & SERVICE

**EDAC INC** TORONTO, ONTARIO CANADA

THESE DRAWINGS AND SPECIFICATIONS ARE THE PROPERTY OF EDAC INC.,AND SHALL NOT BE REPRODUCED, OR COPIED OR USED AS THE BASIS FOR THE MANUFACTURE OR SALE OF APPARATUS WITHOUT WRITTEN PERMISSION.