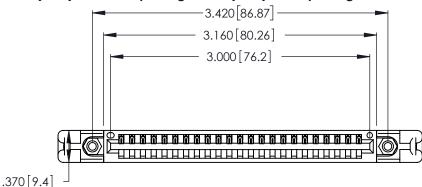

Contact Dimensions: 500-Wire Hole .050x.025 (1.27x0.64) - Tail LG. =.260 (6.60) .125 (3.18) Contact Spacing x .250 (6.35) Row Spacing

THIS IS A C.A.D. GENERATED DRAWING DO NOT MAKE MANUAL REVISIONS TO MASTER.

Card Slot Accepts

.054 [1.37] to .070 [1.78] Thick P.C. Board

.330 [8.38] Card Slot .160 [4.07] Point of Contact ISSUE NUMBER

(1)

ORIGINAL

346/396 SERIES CARD EDGE CONNECTOR PART NUMBER: 346-023-500-158

YOUR CONNECTION TO QUALITY & SERVICE