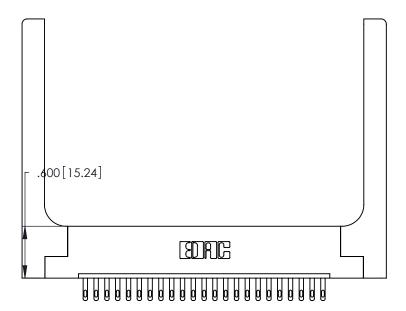

Card Slot Accepts

.054 [1.37] to .070 [1.78] Thick P.C. Board

.330 [8.38] Card Slot .160 [4.07] Point of Contact ISSUE NUMBER

(1)

ORIGINAL

346/396 SERIES CARD EDGE CONNECTOR PART NUMBER: 346-023-500-158

YOUR CONNECTION TO QUALITY & SERVICE