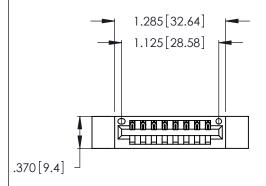

<u>Contact Dimensions:</u>
522-P.C. Tail .025 Sq. (0.64 Sq.) - Tail LG. =.440 (11.18)
.125 (3.18) Contact Spacing x .250 (6.35) Row Spacing

- INSULATOR MATERIAL: THERMOPLASTIC POLYESTER, UL 94V-0
   CONTACT MATERIAL; COPPER, NICKEL, TIN ALLOY CA-725
  - CONTACT PLATING: GOLD ON THE MATING AREA, TIN-LEAD ON THE CONTACT TAILS, NICKEL UNDERPLATE

| EDAC INC      |
|---------------|
| TORONTO, ONTA |
| CANADA        |

PART NUMBER: 346-008-522-612

346/396 SERIES CARD EDGE CONNECTOR

YOUR CONNECTION TO QUALITY & SERVICE

THESE DRAWINGS AND SPECIFICATIONS ARE THE PROPERTY OF EDAC INC., AND SHALL NOT BE REPRODUCED, OR COPIED OR USED AS THE BASIS FOR THE MANUFACTURE OR SALE OF APPARATUS WITHOUT WRITTEN PERMISSION.