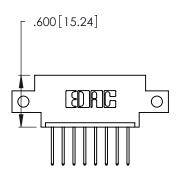

| EDAC INC      |
|---------------|
| TORONTO, ONTA |
| CANADA        |

PART NUMBER: 346-008-522-612

346/396 SERIES CARD EDGE CONNECTOR

YOUR CONNECTION TO QUALITY & SERVICE

THESE DRAWINGS AND SPECIFICATIONS ARE THE PROPERTY OF EDAC INC., AND SHALL NOT BE REPRODUCED, OR COPIED OR USED AS THE BASIS FOR THE MANUFACTURE OR SALE OF APPARATUS WITHOUT WRITTEN PERMISSION.

| ACAD REFERENCE NO. |             | 346-ENG-MASTER |           |
|--------------------|-------------|----------------|-----------|
| DRAWN:             | J.LEE       | DATE: AF       | PR. 22/09 |
| CHECKED:           |             | DATE:          |           |
| SCALE:             | N.T.S       | SHEET          | OF 2      |
| DRAWING N          | NUMBER      |                | ISSUE     |
| 346                | -ENG-MASTER |                | 1         |
|                    |             |                |           |