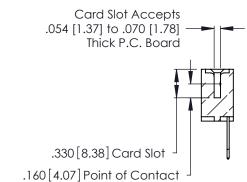

THIS IS A C.A.D. GENERATED DRAWING DO NOT MAKE MANUAL REVISIONS TO MASTER.

ISSUE NUMBER

ORIGINAL

1

**Contact Code 555** 

Contact Code 556

**Contact Code 558** 

**Contact Code 559** 

**Contact Code 560** 

INSULATOR MATERIAL: THERMOPLASTIC POLYESTER, UL 94V-0 CONTACT MATERIAL; COPPER, NICKEL, TIN ALLOY CA-725 CONTACT PLATING: GOLD ON THE MATING AREA, TIN-LEAD

ON THE CONTACT TAILS, NICKEL UNDERPLATE

346/396 SERIES CARD EDGE CONNECTOR CONTACT CODE 555,556,558,559,560 DIMENSIONS

YOUR CONNECTION TO QUALITY & SERVICE

**EDAC INC** TORONTO, ONTARIO CANADA

THESE DRAWINGS AND SPECIFICATIONS ARE THE PROPERTY OF EDAC INC.,AND SHALL NOT BE REPRODUCED, OR COPIED OR USED AS THE BASIS FOR THE MANUFACTURE OR SALE OF APPARATUS WITHOUT WRITTEN PERMISSION.