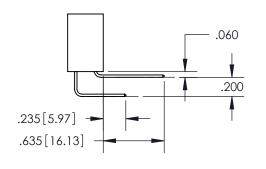

<u>Contact Dimensions:</u> 541-Wire Wrap .025 Sq.(0.64 Sq.) - Tail LG=.750(19.05) .100 (2.54) Contact Spacing x .200 (5.08) Row Spacing

INSULATOR MATERIAL: THERMOPLASTIC PBT, UL 94V-0 CONTACT MATERIAL; COPPER TIN ALLOY CONTACT PLATING: GOLD ON THE MATING AREA, TIN PLATING ON THE CONTACT TAILS, NICKEL UNDERPLATE

ISSUE NUMBER ORIGINAL

1

**Contact Code 558** 

**Contact Code 559** 

Contact Code 560

- INSULATOR MATERIAL: THERMOPLASTIC POLYESTER, UL 94V-0
- DAP MATERIAL AVAILABLE UPON REQUEST
- CONTACT MATERIAL; COPPER ALLOY

CONTACT PLATING: GOLD ON THE MATING AREA, TIN PLATING ON THE CONTACT TAILS, NICKEL UNDERPLATE

\*FOR ALL OTHER SPECIFICATIONS REFER TO SHEET 3\*