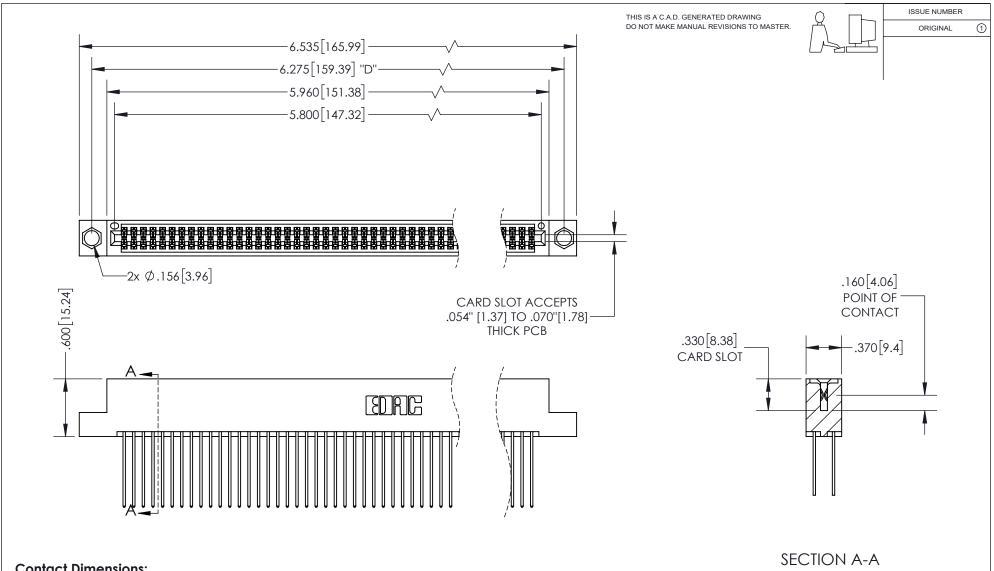

<u>Contact Dimensions:</u> 541-Wire Wrap .025 Sq.(0.64 Sq.) - Tail LG=.750(19.05) .100 (2.54) Contact Spacing x .200 (5.08) Row Spacing

INSULATOR MATERIAL: THERMOPLASTIC PBT, UL 94V-0 CONTACT MATERIAL; COPPER TIN ALLOY CONTACT PLATING: GOLD ON THE MATING AREA, TIN PLATING ON THE CONTACT TAILS, NICKEL UNDERPLATE

## 345/395 SERIES CARD EDGE CONNECTOR PART NUMBER: 345-114-541-204

YOUR CONNECTION TO QUALITY & SERVICE

**EDAC INC** TORONTO, ONTARIO CANADA

THESE DRAWINGS AND SPECIFICATIONS ARE THE PROPERTY OF EDAC INC.,AND SHALL NOT BE REPRODUCED, OR COPIED OR USED AS THE BASIS FOR THE MANUFACTURE OR SALE OF APPARATUS WITHOUT WRITTEN PERMISSION.

ISSUE NUMBER ORIGINAL

1

**Contact Code 558** 

**Contact Code 559** 

Contact Code 560

- INSULATOR MATERIAL: THERMOPLASTIC POLYESTER, UL 94V-0
- DAP MATERIAL AVAILABLE UPON REQUEST
- CONTACT MATERIAL; COPPER ALLOY

CONTACT PLATING: GOLD ON THE MATING AREA, TIN PLATING ON THE CONTACT TAILS, NICKEL UNDERPLATE

\*FOR ALL OTHER SPECIFICATIONS REFER TO SHEET 3\*