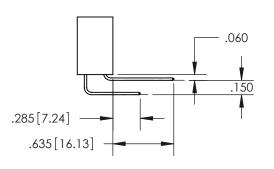

<u>Contact Dimensions:</u> 541-Wire Wrap .025 Sq.(0.64 Sq.) - Tail LG=.750(19.05) .100 (2.54) Contact Spacing x .200 (5.08) Row Spacing

INSULATOR MATERIAL: THERMOPLASTIC PBT, UL 94V-0 CONTACT MATERIAL; COPPER TIN ALLOY CONTACT PLATING: GOLD ON THE MATING AREA, TIN PLATING ON THE CONTACT TAILS, NICKEL UNDERPLATE

ISSUE NUMBER ORIGINAL

1

**Contact Code 558** 

**Contact Code 559** 

Contact Code 560

- INSULATOR MATERIAL: THERMOPLASTIC POLYESTER, UL 94V-0
- DAP MATERIAL AVAILABLE UPON REQUEST
- CONTACT MATERIAL; COPPER ALLOY

CONTACT PLATING: GOLD ON THE MATING AREA, TIN PLATING ON THE CONTACT TAILS, NICKEL UNDERPLATE

\*FOR ALL OTHER SPECIFICATIONS REFER TO SHEET 3\*