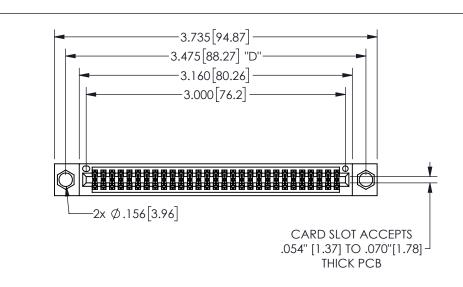

THIS IS A C.A.D. GENERATED DRAWING DO NOT MAKE MANUAL REVISIONS TO MASTER.

ISSUE NUMBER

ORIGINAL

1

.160 4.06 .330[8.38] POINT OF CARD SLOT CONTACT .370 9.4

-.180[4.57] 600 15.24 .250[6.35] .100[2.54]

> 345/395 SERIES CARD EDGE CONNECTOR PART NUMBER: 345-058-520-804

345-ENG-MASTER

<u>Contact Dimensions:</u>
520-P.C. Tail .030x.018(0.76x0.46) - Tail LG=.175(4.45)
.100 (2.54) Contact Spacing x .200 (5.08) Row Spacing

ISSUE NUMBER ORIGINAL

1

**Contact Code 558** 

Contact Code 559

**Contact Code 560** 

INSULATOR MATERIAL: THERMOPLASTIC POLYESTER, UL 94V-0 DAP MATERIAL AVAILABLE UPON REQUEST

CONTACT MATERIAL; COPPER ALLOY

CONTACT PLATING: GOLD ON THE MATING AREA, TIN PLATING ON THE CONTACT TAILS, NICKEL UNDERPLATE

## 345/395 SERIES CARD EDGE CONNECTOR CONTACT CODE 555,556,558,559,560 DIMENSIONS

YOUR CONNECTION TO QUALITY & SERVICE

**EDAC INC** TORONTO, ONTARIO CANADA

THESE DRAWINGS AND SPECIFICATIONS ARE THE PROPERTY OF EDAC INC.,AND SHALL NOT BE REPRODUCED, OR COPIED OR USED AS THE BASIS FOR THE MANUFACTURE OR SALE OF APPARATUS WITHOUT WRITTEN PERMISSION.