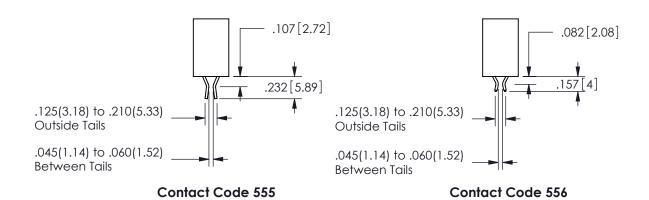

345-ENG-MASTER

<u>Contact Dimensions:</u>
500-Wire Hole .050x.025(1.27x0.64) - Tail LG=.260(6.60)
.100 (2.54) Contact Spacing x .200 (5.08) Row Spacing

ISSUE NUMBER ORIGINAL

1

**Contact Code 558** 

Contact Code 559