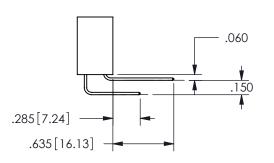

**Contact Code 560** 

INSULATOR MATERIAL: THERMOPLASTIC POLYESTER, UL 94V-0

DAP MATERIAL AVAILABLE UPON REQUEST

CONTACT MATERIAL; COPPER ALLOY

CONTACT PLATING: GOLD ON THE MATING AREA, TIN PLATING ON THE CONTACT TAILS, NICKEL UNDERPLATE