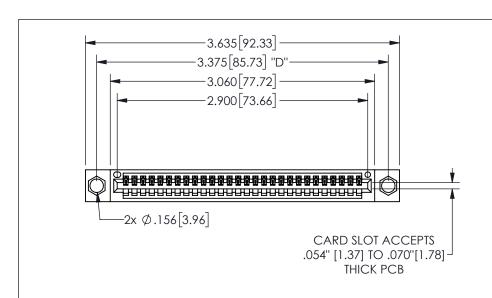

THIS IS A C.A.D. GENERATED DRAWING DO NOT MAKE MANUAL REVISIONS TO MASTER.

ISSUE NUMBER

ORIGINAL

1

.160 4.06 .330[8.38] POINT OF CARD SLOT CONTACT

-.350[8.89] 600 15.24 .100[2.54]

> 345/395 SERIES CARD EDGE CONNECTOR PART NUMBER: 345-028-500-104

YOUR CONNECTION TO QUALITY & SERVICE

**EDAC INC** TORONTO, ONTARIO CANADA

THESE DRAWINGS AND SPECIFICATIONS ARE THE PROPERTY OF EDAC INC.,AND SHALL NOT BE REPRODUCED, OR COPIED OR USED AS THE BASIS FOR THE MANUFACTURE OR SALE OF APPARATUS WITHOUT WRITTEN PERMISSION.