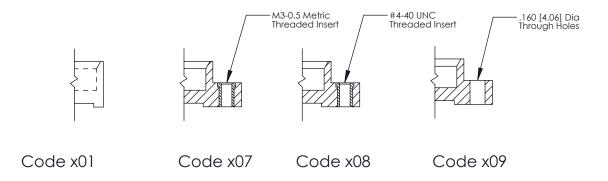

**Mounting Option** 

08-#4-40 Unified Threaded Inserts

ISSUE NUMBER

ORIGINAL

1

| 325 Card Edge Connector | ACAD REFERENCE NO. 325 ENG MASTER                                                                      |         |             |         |           |
|-------------------------|--------------------------------------------------------------------------------------------------------|---------|-------------|---------|-----------|
| Mounting Options        |                                                                                                        |         | J.LEE       | DATE: O | CT. 06/09 |
| Mourning Opnors         |                                                                                                        | CHECKED | ):          | DATE:   |           |
| TORONTO, ONTARIO CANADA | THESE DRAWINGS AND SPECIFICATIONS                                                                      | SCALE:  | NTS         | SHEET : | 2 OF 2    |
|                         | ARE THE PROPERTY OF EDAC INC.,AND<br>SHALL NOT BE REPRODUCED,OR COPIED<br>OR USED AS THE BASIS FOR THE | DRAWING | NUMBER      |         | ISSUE     |
|                         | MANUFACTURE OR SALE OF APPARATUS                                                                       | 3       | 25 Assembly |         | 1         |