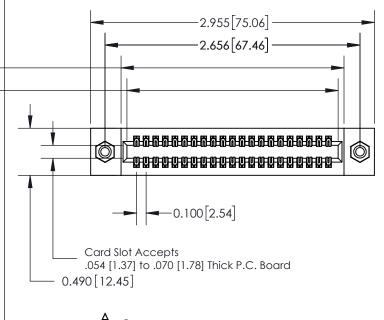

**SECTION A-A** 

325 Card Edge Connector Part Number: 325-042-540-208

YOUR CONNECTION TO QUALITY & SERVICE

325 Assembly

**See Accompanying Page for: Mounting Options** 

THIS IS A C.A.D. GENERATED DRAWING
DO NOT MAKE MANUAL REVISIONS TO MASTER.