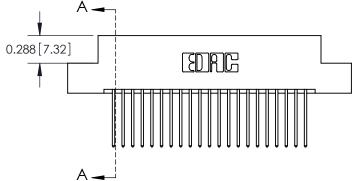

**SECTION A-A** 

325 Card Edge Connector Part Number: 325-042-540-208

YOUR CONNECTION TO QUALITY & SERVICE

325 Assembly

**See Accompanying Page for: Mounting Options** 

THIS IS A C.A.D. GENERATED DRAWING
DO NOT MAKE MANUAL REVISIONS TO MASTER.