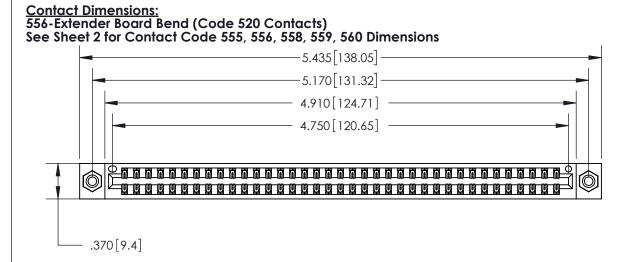

THIS IS A C.A.D. GENERATED DRAWING DO NOT MAKE MANUAL REVISIONS TO MASTER.

ISSUE NUMBER ORIGINAL

.600 [15.24]

INSULATOR MATERIAL: THERMOPLASTIC POLYESTER, UL 94V-0 CONTACT MATERIAL; COPPER, NICKEL, TIN ALLOY CA-725 CONTACT PLATING: GOLD ON THE MATING AREA, TIN-LEAD

ON THE CONTACT TAILS, NICKEL UNDERPLATE

846/896 SERIES HIGH TEMP CARD EDGE CONNECTOR PART NUMBER: 896-074-556-808

YOUR CONNECTION TO QUALITY & SERVICE

**EDAC INC** TORONTO, ONTARIO CANADA

THESE DRAWINGS AND SPECIFICATIONS ARE THE PROPERTY OF EDAC INC.,AND SHALL NOT BE REPRODUCED, OR COPIED OR USED AS THE BASIS FOR THE MANUFACTURE OR SALE OF APPARATUS WITHOUT WRITTEN PERMISSION.

| ACAD REFERENCE NO. | 846-ENG-MASTER   |
|--------------------|------------------|
| DRAWN: J.LEE       | DATE: APR. 22/09 |
| CHECKED:           | DATE:            |
| SCALE: 1:1         | SHEET 1 OF 2     |
| DRAWING NUMBER     | ISSUE            |
| 846-ENG-MASTER     | 1                |