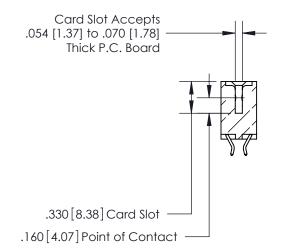

**Contact Code 560** 

INSULATOR MATERIAL: THERMOPLASTIC POLYESTER, UL 94V-0 CONTACT MATERIAL; COPPER, NICKEL, TIN ALLOY CA-725 CONTACT PLATING: GOLD ON THE MATING AREA, TIN-LEAD ON THE CONTACT TAILS, NICKEL UNDERPLATE

**Contact Code 558** 

## 846/896 SERIES HIGH TEMP CARD EDGE CONNECTOR CONTACT CODE 555,556,558,559,560 DIMENSIONS

.150 [3.81]

YOUR CONNECTION TO QUALITY & SERVICE

**Contact Code 559** 

**EDAC INC** TORONTO, ONTARIO CANADA

THESE DRAWINGS AND SPECIFICATIONS ARE THE PROPERTY OF EDAC INC.,AND SHALL NOT BE REPRODUCED, OR COPIED OR USED AS THE BASIS FOR THE MANUFACTURE OR SALE OF APPARATUS WITHOUT WRITTEN PERMISSION.