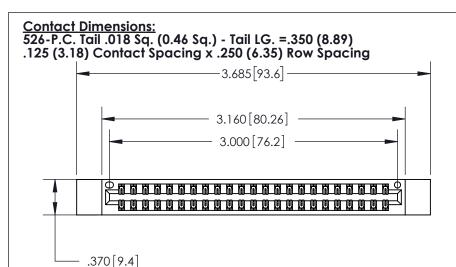

846/896 SERIES HIGH TEMP CARD EDGE CONNECTOR PART NUMBER: 896-046-526-212

THIS IS A C.A.D. GENERATED DRAWING DO NOT MAKE MANUAL REVISIONS TO MASTER.

ISSUE NUMBER

.165[4.19]

.375 [9.54]

ORIGINAL

1

.060 [1.52] .125(3.18) to .210(5.33) **Outside Tails** .125(3.18) to .210(5.33) **Outside Tails** 