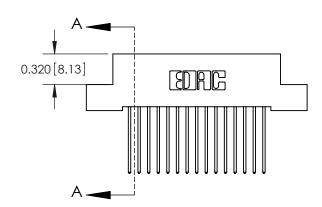

ORIGINAL (1)

| 842/892 Series High Temp Card Edge Connector<br>Contact Bend Detail |                                                                                                 | ACAD REFERENCE NO. 842 ENG MASTER |             |                  |        |
|---------------------------------------------------------------------|-------------------------------------------------------------------------------------------------|-----------------------------------|-------------|------------------|--------|
|                                                                     |                                                                                                 | DRAWN:                            | J.LEE       | DATE: OCT. 06/09 |        |
|                                                                     |                                                                                                 | CHECKED:                          |             | DATE:            |        |
| EDAC INC                                                            | THESE DRAWINGS AND SPECIFICATIONS ARE THE PROPERTY OF EDAC INCAND                               | SCALE:                            | NTS         | SHEET :          | 2 OF 3 |
| TORONTO, ONTARIO                                                    | SHALL NOT BE REPRODUCED,OR COPIED OR USED AS THE BASIS FOR THE MANUFACTURE OR SALE OF APPARATUS | DRAWING                           | NUMBER      |                  | ISSUE  |
| YOUR CONNECTION TO QUALITY & SERVICE                                |                                                                                                 | 8                                 | 42 Assembly |                  | 1      |