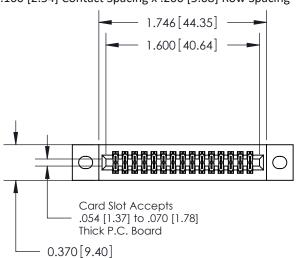

.240 [6.10] Point of Contact-

842/892 Series High Temp Card Edge Connector Part Number: 892-030-542-202

CANADA

J.LEE DATE: OCT. 06/09 SHEET 1 OF 3

**SECTION A-A** 

842 Assembly

842 ENG MASTER

THIS IS A C.A.D. GENERATED DRAWING DO NOT MAKE MANUAL REVISIONS TO MASTER