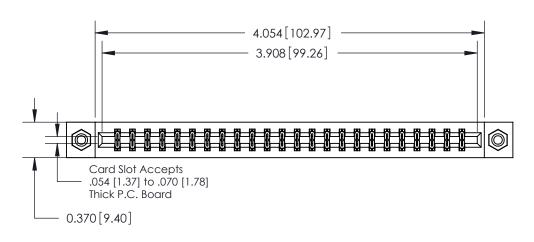

**Mounting Option** 

08-#4-40 Unified Threaded Inserts

## **Contact Detail**

556-Extender Board Bend (Code 520 Contacts)

.156 [3.96] Contact Spacing x .200 [5.08] Row Spacing

THIS IS A C.A.D. GENERATED DRAWING DO NOT MAKE MANUAL REVISIONS TO MASTER.

ISSUE NUMBER