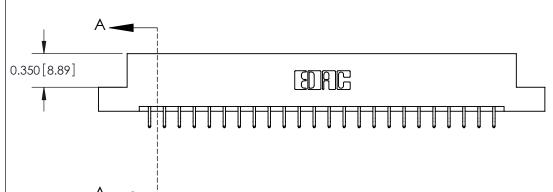

## **Contact Detail**

556-Extender Board Bend (Code 520 Contacts)

.156 [3.96] Contact Spacing x .200 [5.08] Row Spacing

THIS IS A C.A.D. GENERATED DRAWING DO NOT MAKE MANUAL REVISIONS TO MASTER.

ISSUE NUMBER