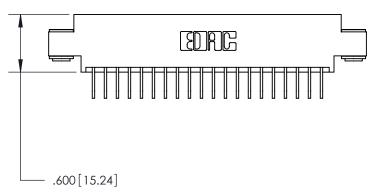

846-FNG-MASTER

THIS IS A C.A.D. GENERATED DRAWING DO NOT MAKE MANUAL REVISIONS TO MASTER.

ISSUE NUMBER

.165[4.19]

.375 [9.54]

ORIGINAL

1

.060 [1.52] .125(3.18) to .210(5.33) **Outside Tails** .125(3.18) to .210(5.33) **Outside Tails** 

**Contact Code 558** 