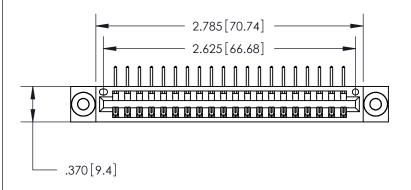

<u>Contact Dimensions:</u>
558-90 Degree Bend (Code 541 Contacts)
See Sheet 2 for Contact Code 555, 556, 558, 559, 560 Dimensions

THIS IS A C.A.D. GENERATED DRAWING DO NOT MAKE MANUAL REVISIONS TO MASTER.

Card Slot Accepts .054 [1.37] to .070 [1.78] Thick P.C. Board

.330 [8.38] Card Slot .160 [4.07] Point of Contact

ACAD REFERENCE NO

ISSUE NUMBER

ORIGINAL

INSULATOR MATERIAL: THERMOPLASTIC POLYESTER, UL 94V-0 CONTACT MATERIAL; COPPER, NICKEL, TIN ALLOY CA-725

CONTACT PLATING: GOLD ON THE MATING AREA, TIN-LEAD

ON THE CONTACT TAILS, NICKEL UNDERPLATE

846/896 SERIES HIGH TEMP CARD EDGE CONNECTOR PART NUMBER: 846-020-558-603

YOUR CONNECTION TO QUALITY & SERVICE

**EDAC INC** TORONTO, ONTARIO CANADA