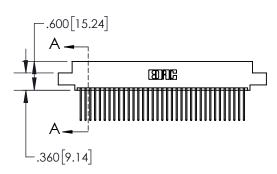

1

| .330[8.38]<br>CARD SLOT |                                   |  |  |  |
|-------------------------|-----------------------------------|--|--|--|
| -                       | .370[9.40]                        |  |  |  |
|                         | SECTION A-A                       |  |  |  |
| .150 [3.81              | .160[4.06]<br>POINT OF<br>CONTACT |  |  |  |
| -                       | 200[5.08]                         |  |  |  |