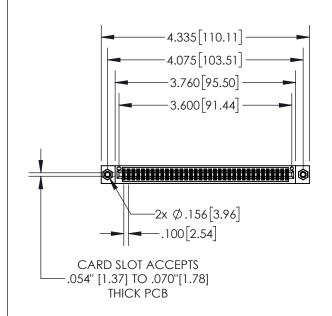

| 845/895 SERIES HIGH TEMP CARD EDGE CONNECTOR |
|----------------------------------------------|
| PART NUMBER: 845-070-542-508                 |

|   | DRAWN: R.STA.MONICA | DATE:MAY.16/2017 |       |  |
|---|---------------------|------------------|-------|--|
|   | CHECKED:            | DATE:            |       |  |
|   | SCALE: 1:2          | SHEET 1          | OF 2  |  |
| D | DRAWING NUMBER      |                  | ISSUE |  |
|   | 845-ENG-MASTER      | 1                |       |  |