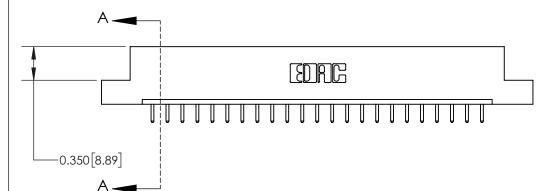

**Mounting Option** 

04-.156 (3.96) Dia. Mounting Holes

## **Contact Detail**

520-P.C. Tail .030x.018(0.76x0.46) - Tail LG=.175(4.45)

.156 [3.96] Contact Spacing x .200 [5.08] Row Spacing





THIS IS A C.A.D. GENERATED DRAWING DO NOT MAKE MANUAL REVISIONS TO MASTER.



ISSUE NUMBER

ORIGINAL



**See Accompanying Page for:** 

**Contact Bend Details** 

837/887 Series High Temp Card Edge Connector Part Number: 837-023-520-104

YOUR CONNECTION TO QUALITY & SERVICE

**EDAC INC** TORONTO, ONTARIO CANADA

THESE DRAWINGS AND SPECIFICATIONS ARE THE PROPERTY OF EDAC INC.,AND SHALL NOT BE REPRODUCED, OR COPIED OR USED AS THE BASIS FOR THE MANUFACTURE OR SALE OF APPARATUS WITHOUT WRITTEN PERMISSION.

| ACAD REFERENCE NO. 837 ENG MASTE |                  |  |  |
|----------------------------------|------------------|--|--|
| DRAWN: J.LEE                     | DATE: OCT. 06/09 |  |  |
| CHECKED:                         | DATE:            |  |  |
| SCALE: NTS                       | SHEE