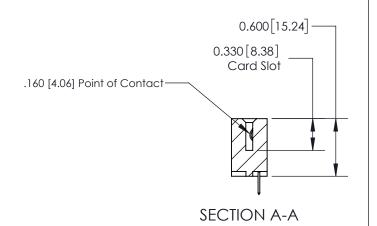

## **Contact Detail**

520-P.C. Tail .030x.018(0.76x0.46) - Tail LG=.175(4.45)

.156 [3.96] Contact Spacing x .200 [5.08] Row Spacing

THIS IS A C.A.D. GENERATED DRAWING DO NOT MAKE MANUAL REVISIONS TO MASTER.