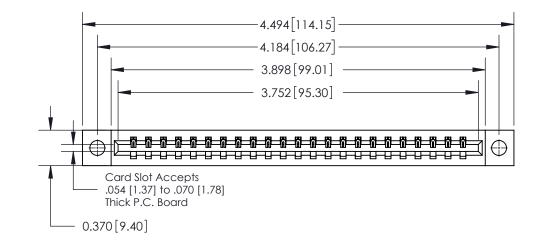

**Mounting Option** 

04-.156 (3.96) Dia. Mounting Holes

## **Contact Detail**

520-P.C. Tail .030x.018(0.76x0.46) - Tail LG=.175(4.45)

.156 [3.96] Contact Spacing x .200 [5.08] Row Spacing





THIS IS A C.A.D. GENERATED DRAWING DO NOT MAKE MANUAL REVISIONS TO MASTER.



ISSUE NUMBER

ORIGINAL



**See Accompanying Page for:** 

**Contact Bend Details** 

837/887 Series High Temp Card Edge Connector Part Number: 837-023-520-104

YOUR CONNECTION TO QUALITY & SERVICE

**EDAC INC** TORONTO, ONTARIO CANADA

THESE DRAWINGS AND SPECIFICATIONS ARE THE PROPERTY OF EDAC INC.,AND SHALL NOT BE REPRODUCED, OR COPIED OR USED AS THE BASIS FOR THE MANUFACTURE OR SALE OF APPARATUS WITHOUT WRITTEN PERMISSION.

| ACAD REFERENCE NO. 837 ENG MASTE |                  |  |  |
|----------------------------------|------------------|--|--|
| DRAWN: J.LEE                     | DATE: OCT. 06/09 |  |  |
| CHECKED:                         | DATE:            |  |  |
| SCALE: NTS                       | SH