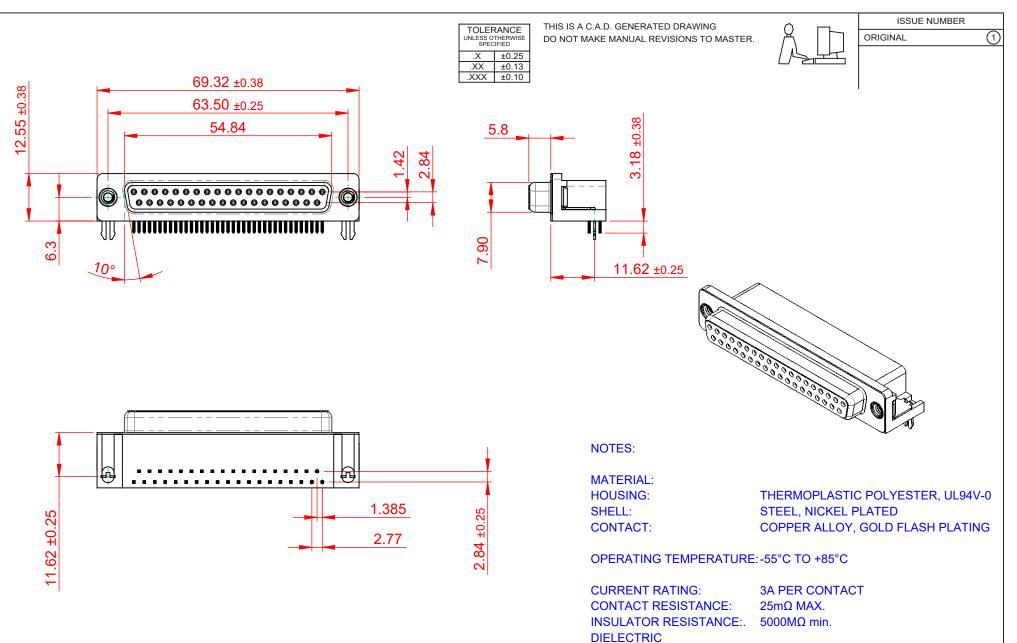

WITHSTANDING VOLTAGE: 1000V AC rms

|  | 630 SERIES D-SUB CONNECTOR           |                                                                                                                                       | SW REFERENCE NO.: 630 ASSEMBLY  |                    |       |
|--|--------------------------------------|---------------------------------------------------------------------------------------------------------------------------------------|---------------------------------|--------------------|-------|
|  |                                      |                                                                                                                                       | DRAWN: C.B                      | DATE: AUG. 01/2018 |       |
|  |                                      |                                                                                                                                       | CHECKED: DATE:                  |                    |       |
|  | EDAC INC                             | THESE DRAWINGS AND SPECIFICATIONS<br>ARE THE PROPERTY OF EDAC INCAND                                                                  | SCALE: (IN C.A.D. 1:1)          | SHEET 1 OF         | 1     |
|  | TORONTO, ONTARIO<br>CANADA           | SHALL NOT BE REPRODUCED, OR COPIED<br>OR USED AS THE BASIS FOR THE<br>MANUFACTURE OR SALE OF APPARATUS<br>WITHOUT WRITTEN PERMISSION. | DRAWING NUMBER: 630-037-240-032 |                    | ISSUE |
|  | YOUR CONNECTION TO QUALITY & SERVICE |                                                                                                                                       | PART NUMBER: 630-037-2          | 240-032            | 1     |

THIS SERIES FULLY CONFORMS TO THE EUROPEAN UNION DIRECTIVES 2011/65/EU FOR R₀HS COMPLIANCY.