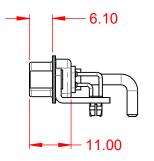

| ISSUE NUMBER |     |
|--------------|-----|
| ORIGINAL     | (1) |

NOTES:

MATERIAL: HOUSING: SHELL: CONTACT:

**OPERATING TEMPERATURE:** 

THERMOPLASTIC POLYESTER, UL94V-0 STEEL, NICKEL PLATED COPPER ALLOY, GOLD FLASH PLATED

.XX ±0.13 .XXX ±0.05

VITHSTANDING VOLTAGE: 1000V AC rms

|                      | COMBINATION D-SUB                    |                                                                                                                                       | SW REFERENCE NO.: 629 COMBO ASSEMBLY |                   |       |
|----------------------|--------------------------------------|---------------------------------------------------------------------------------------------------------------------------------------|--------------------------------------|-------------------|-------|
|                      |                                      |                                                                                                                                       | DRAWN: C.B                           | DATE: JAN. 01/201 | 19    |
|                      |                                      |                                                                                                                                       | CHECKED:                             | DATE:             |       |
| o                    | EDAC INC                             | THESE DRAWINGS AND SPECIFICATIONS<br>ARE THE PROPERTY OF EDAC INC.,AND                                                                | SCALE: (IN C.A.D. 1:1)               | SHEET 1 OF        | 2     |
| Y. YOUR CONNECTION T | TORONTO, ONTARIO<br>CANADA           | SHALL NOT BE REPRODUCED, OR COPIED<br>OR USED AS THE BASIS FOR THE<br>MANUFACTURE OR SALE OF APPARATUS<br>WITHOUT WRITTEN PERMISSION. | DRAWING NUMBER: 629-13W6250-2ND      |                   | ISSUE |
|                      | YOUR CONNECTION TO QUALITY & SERVICE |                                                                                                                                       | PART NUMBER: 629-13W                 | 6250-2ND          | 1     |