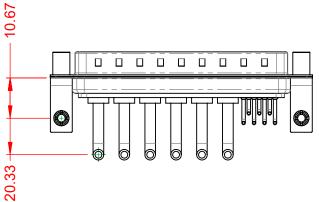

| ISSUE NUMBER |     |
|--------------|-----|
| ORIGINAL     | (1) |

NOTES:

MATERIAL: HOUSING: SHELL: CONTACT:

**OPERATING TEMPERATURE:** 

THERMOPLASTIC POLYESTER, UL94V-0 STEEL, NICKEL PLATED COPPER ALLOY, GOLD FLASH PLATED

.XX ±0.13 .XXX ±0.05

VITHSTANDING VOLTAGE: 1000V AC rms

|                      | COMBINATION D-SUB                    |                                                                                                                                       | SW REFERENCE NO.: 629 COMBO ASSEMBLY |                   |       |
|----------------------|--------------------------------------|---------------------------------------------------------------------------------------------------------------------------------------|--------------------------------------|-------------------|-------|
|                      |                                      |                                                                                                                                       | DRAWN: C.B                           | DATE: JAN. 01/201 | 19    |
|                      |                                      |                                                                                                                                       | CHECKED:                             | DATE:             |       |
| o                    | EDAC INC                             | THESE DRAWINGS AND SPECIFICATIONS<br>ARE THE PROPERTY OF EDAC INC.,AND                                                                | SCALE: (IN C.A.D. 1:1)               | SHEET 1 OF        | 2     |
| Y. YOUR CONNECTION T | TORONTO, ONTARIO<br>CANADA           | SHALL NOT BE REPRODUCED, OR COPIED<br>OR USED AS THE BASIS FOR THE<br>MANUFACTURE OR SALE OF APPARATUS<br>WITHOUT WRITTEN PERMISSION. | DRAWING NUMBER: 629-13W6250-2ND      |                   | ISSUE |
|                      | YOUR CONNECTION TO QUALITY & SERVICE |                                                                                                                                       | PART NUMBER: 629-13W                 | 6250-2ND          | 1     |