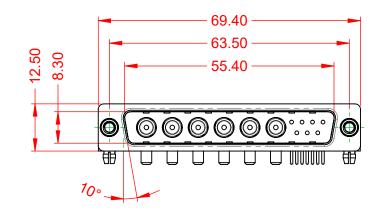

| ISSUE NUMBER |     |
|--------------|-----|
| ORIGINAL     | (1) |

NOTES:

MATERIAL: HOUSING: SHELL: CONTACT:

**OPERATING TEMPERATURE:** 

THERMOPLASTIC POLYESTER, UL94V-0 STEEL, NICKEL PLATED COPPER ALLOY, GOLD FLASH PLATED

.XX ±0.13 .XXX ±0.05

VITHSTANDING VOLTAGE: 1000V AC rms

|                      | COMBINATION D-SUB                    |                                                                                                                                       | SW REFERENCE NO.: 629 COMBO ASSEMBLY |                   |       |
|----------------------|--------------------------------------|---------------------------------------------------------------------------------------------------------------------------------------|--------------------------------------|-------------------|-------|
|                      |                                      |                                                                                                                                       | DRAWN: C.B                           | DATE: JAN. 01/201 | 19    |
|                      |                                      |                                                                                                                                       | CHECKED:                             | DATE:             |       |
| o                    | EDAC INC                             | THESE DRAWINGS AND SPECIFICATIONS<br>ARE THE PROPERTY OF EDAC INC.,AND                                                                | SCALE: (IN C.A.D. 1:1)               | SHEET 1 OF        | 2     |
| Y. YOUR CONNECTION T | TORONTO, ONTARIO<br>CANADA           | SHALL NOT BE REPRODUCED, OR COPIED<br>OR USED AS THE BASIS FOR THE<br>MANUFACTURE OR SALE OF APPARATUS<br>WITHOUT WRITTEN PERMISSION. | DRAWING NUMBER: 629-13W6250-2ND      |                   | ISSUE |
|                      | YOUR CONNECTION TO QUALITY & SERVICE |                                                                                                                                       | PART NUMBER: 629-13W                 | 6250-2ND          | 1     |

-55°C ~ 125°C

COMPLIANT

THIS SERIES FULLY CONFORMS TO THE EUROPEAN UNION DIRECTIVES 2011/65/EU FOR R₀HS COMPLIANCY.