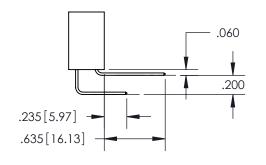

ISSUE NUMBER ORIGINAL (1)

SECTION A-A

<u>Contact Dimensions:</u> 556-Extender Board Bend (Code 520 Contacts) See Sheet 2 for Contact Code 555, 556, 558, 559, 560 Dimensions

INSULATOR MATERIAL: THERMOPLASTIC PBT, UL 94V-0 CONTACT MATERIAL; COPPER TIN ALLOY CONTACT PLATING: GOLD ON THE MATING AREA, TIN PLATING ON THE CONTACT TAILS, NICKEL UNDERPLATE

ISSUE NUMBER

ORIGINAL

1

**Contact Code 558** 

**Contact Code 559** 

**Contact Code 560** 

| 345/395 SERIES CARD EDGE CONNECTOR          |
|---------------------------------------------|
| CONTACT CODE 555,556,558,559,560 DIMENSIONS |