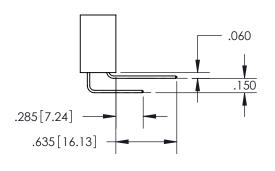

ISSUE NUMBER ORIGINAL (1)

SECTION A-A

<u>Contact Dimensions:</u> 556-Extender Board Bend (Code 520 Contacts) See Sheet 2 for Contact Code 555, 556, 558, 559, 560 Dimensions

INSULATOR MATERIAL: THERMOPLASTIC PBT, UL 94V-0 CONTACT MATERIAL; COPPER TIN ALLOY CONTACT PLATING: GOLD ON THE MATING AREA, TIN PLATING ON THE CONTACT TAILS, NICKEL UNDERPLATE