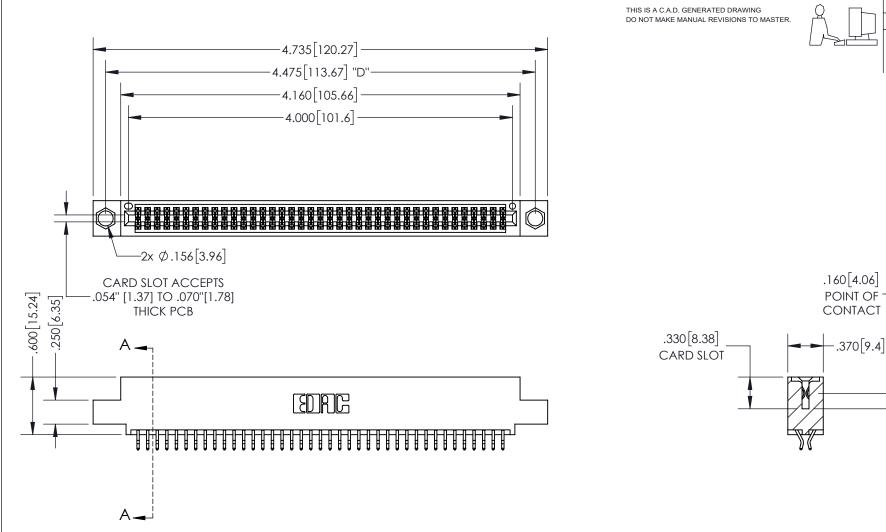

ISSUE NUMBER ORIGINAL (1)

SECTION A-A

<u>Contact Dimensions:</u> 556-Extender Board Bend (Code 520 Contacts) See Sheet 2 for Contact Code 555, 556, 558, 559, 560 Dimensions

INSULATOR MATERIAL: THERMOPLASTIC PBT, UL 94V-0 CONTACT MATERIAL; COPPER TIN ALLOY CONTACT PLATING: GOLD ON THE MATING AREA, TIN PLATING ON THE CONTACT TAILS, NICKEL UNDERPLATE

| 345/395 SERIES CARD EDGE CONNECTOR |
|------------------------------------|
| PART NUMBER: 395-078-556-504       |

YOUR CONNECTION TO QUALITY & SERVICE

**EDAC INC** TORONTO, ONTARIO CANADA

THESE DRAWINGS AND SPECIFICATIONS ARE THE PROPERTY OF EDAC INC.,AND SHALL NOT BE REPRODUCED, OR COPIED OR USED AS THE BASIS FOR THE MANUFACTURE OR SALE OF APPARATUS WITHOUT WRITTEN PERMISSION.

| ACAD REFERENCE NO.  |     | 345-ENG-MASTER   |       |
|---------------------|-----|------------------|-------|
| DRAWN: R.STA.MONICA |     | DATE:MAY.16/2017 |       |
| CHECKED             | ):  | DATE:            |       |
| SCALE:              | 1:1 | SHEET            | OF 2  |
| DRAWING NUMBER      |     |                  | ISSUE |
| 345-ENG-MASTER      |     |                  | 1     |