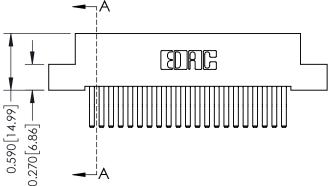

## **Mounting Option**

07-M3-0.5 Metric Threaded Inserts

## **Contact Detail**

560-Extender Board Bend (Code 523 Contacts) .100 [2.54] Contact Spacing x .200 [5.08] Row Spacing





## \_\_\_\_0.240[6.10] Point of Contact 0.410[10.41] **SECTION A-A**

## **See Accompanying Pages for:**

- **Contact Bend Details**
- **Mounting Options**

342 / 392 Card Edge Connector Part Number: 392-042-560-207

YOUR CONNECTION TO QUALITY & SERVICE

342 ENG MASTER J.LEE DATE: OCT. 06/09 SHEET 1 OF 3

342 Assembly

THIS IS A C.A.D. GENERATED DRAWING DO NOT MAKE MANUAL REVISIONS TO MASTER. ISSUE NUMBER

ORIGINAL

1



| 342 / 392 Series Card Edge Connector<br>Contact Bend Detail |                                                                                                                                                                                                  | ACAD REFERENCE NO. 342 ENG MASTER |             |                  |        |
|-----------------------------------