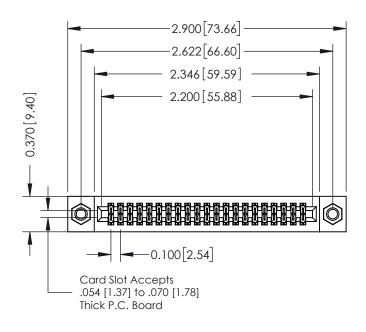

## **See Accompanying Pages for:**

- **Contact Bend Details**
- **Mounting Options**

342 / 392 Card Edge Connector Part Number: 392-042-560-207

YOUR CONNECTION TO QUALITY & SERVICE

342 ENG MASTER J.LEE DATE: OCT. 06/09 SHEET 1 OF 3