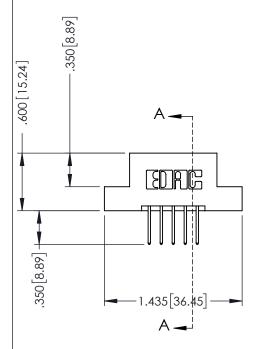

## **Contact Code 555**

## **Contact Code 556**

INSULATOR MATERIAL: THERMOPLASTIC POLYESTER, UL 94V-0 CONTACT MATERIAL; COPPER, NICKEL, TIN ALLOY CA-725 CONTACT PLATING: GOLD ON THE MATING AREA, TIN-LEAD

ON THE CONTACT TAILS, NICKEL UNDERPLATE

## 346/396 SERIES CARD EDGE CONNECTOR CONTACT CODE 555,556,558,559,560 DIMENSIONS

YOUR CONNECTION TO QUALITY & SERVICE

**EDAC INC** TORONTO, ONTARIO CANADA

THESE DRAWINGS AND SPECIFICATIONS ARE THE PROPERTY OF EDAC INC.,AND SHALL NOT BE REPRODUCED, OR COPIED OR USED AS THE BASIS FOR THE MANUFACTURE OR SALE OF APPARATUS WITHOUT WRITTEN PERMISSION.