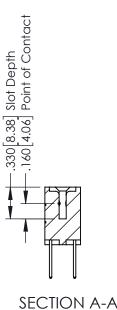

## **Contact Code 556**

INSULATOR MATERIAL: THERMOPLASTIC POLYESTER, UL 94V-0 CONTACT MATERIAL; COPPER, NICKEL, TIN ALLOY CA-725 CONTACT PLATING: GOLD ON THE MATING AREA, TIN-LEAD

ON THE CONTACT TAILS, NICKEL UNDERPLATE

## 346/396 SERIES CARD EDGE CONNECTOR CONTACT CODE 555,556,558,559,560 DIMENSIONS

YOUR CONNECTION TO QUALITY & SERVICE

**EDAC INC** TORONTO, ONTARIO CANADA

THESE DRAWINGS AND SPECIFICATIONS ARE THE PROPERTY OF EDAC INC.,AND SHALL NOT BE REPRODUCED, OR COPIED OR USED AS THE BASIS FOR THE MANUFACTURE OR SALE OF APPARATUS WITHOUT WRITTEN PERMISSION.