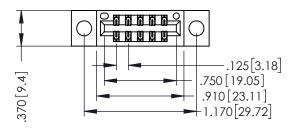

346/396 SERIES CARD EDGE CONNECTOR PART NUMBER: 346-010-526-204

YOUR CONNECTION TO QUALITY & SERVICE

**EDAC INC** TORONTO, ONTARIO CANADA

THESE DRAWINGS AND SPECIFICATIONS ARE THE PROPERTY OF EDAC INC., AND SHALL NOT BE REPRODUCED,OR COPIED OR USED AS THE BASIS FOR THE MANUFACTURE OR SALE OF APPARATUS WITHOUT WRITTEN PERMISSION.

THIS IS A C.A.D. GENERATED DRAWING DO NOT MAKE MANUAL REVISIONS TO MASTER.

ISSUE NUMBER

ORIGINAL

1

- INSULATOR MATERIAL: THERMOPLASTIC POLYESTER, UL 94V-0 CONTACT MATERIAL; COPPER, NICKEL, TIN ALLOY CA-725 CONTACT PLATING: GOLD ON THE MATING AREA, TIN-LEAD
  - ON THE CONTACT TAILS, NICKEL UNDERPLATE