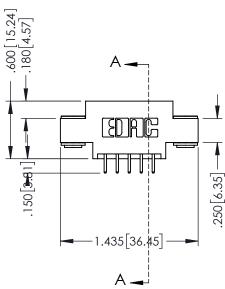

346-ENG-MASTER

SECTION A-A

.330 [8.38] Slot Depth .160 [4.06] Point of Contact

| 600 [15.24]<br>180 [4.57] | A -          |            |
|---------------------------|--------------|------------|
| 45.                       |              | 2] —       |
| .150[9.6[1]               | 1 425[24 45] | .250[6.35] |

## 346/396 SERIES CARD EDGE CONNECTOR CONTACT CODE 555,556,558,559,560 DIMENSIONS

YOUR CONNECTION TO QUALITY & SERVICE

**EDAC INC** TORONTO, ONTARIO CANADA

THESE DRAWINGS AND SPECIFICATIONS ARE THE PROPERTY OF EDAC INC.,AND SHALL NOT BE REPRODUCED, OR COPIED OR USED AS THE BASIS FOR THE MANUFACTURE OR SALE OF APPARATUS WITHOUT WRITTEN PERMISSION.

|   | ACAD REFERENCE NO. | 346-ENG-MASTER   |
|---|--------------------|------------------|
|   | DRAWN: J.LEE       | DATE: APR. 22/09 |
| • | CHECKED:           | DATE:            |
|   | SCALE: 1:1         | SHEET 2 OF 2     |
|   | DRAWING NUMBER     | ISSUE            |
|   | 346-ENG-MASTER     | 1                |