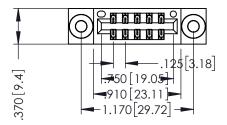

THIS IS A C.A.D. GENERATED DRAWING DO NOT MAKE MANUAL REVISIONS TO MASTER.

ISSUE NUMBER

ORIGINAL

1

INSULATOR MATERIAL: THERMOPLASTIC POLYESTER, UL 94V-0 CONTACT MATERIAL; COPPER, NICKEL, TIN ALLOY CA-725 CONTACT PLATING: GOLD ON THE MATING AREA, TIN-LEAD ON THE CONTACT TAILS, NICKEL UNDERPLATE

346/396 SERIES CARD EDGE CONNECTOR PART NUMBER: 346-010-521-803

YOUR CONNECTION TO QUALITY & SERVICE

**EDAC INC** TORONTO, ONTARIO CANADA

THESE DRAWINGS AND SPECIFICATIONS ARE THE PROPERTY OF EDAC INC., AND SHALL NOT BE REPRODUCED,OR COPIED OR USED AS THE BASIS FOR THE MANUFACTURE OR SALE OF APPARATUS WITHOUT WRITTEN PERMISSION.

|  | ACAD REFERENCE NO. | 346-ENG-MASTER   |
|--|--------------------|------------------|
|  | DRAWN: J.LEE       | DATE: APR. 22/09 |
|  | CHECKED:           | DATE:            |
|  | SCALE: 1:1         | SHEET 1 OF 2     |
|  | DRAWING NUMBER     | ISSUE            |
|  |                    |                  |