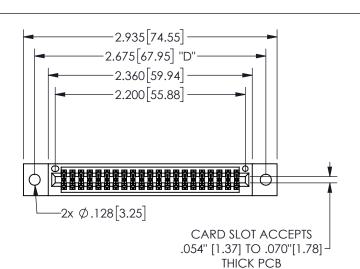

THIS IS A C.A.D. GENERATED DRAWING DO NOT MAKE MANUAL REVISIONS TO MASTER.

ISSUE NUMBER

ORIGINAL

1

.160 4.06 .330[8.38] POINT OF CARD SLOT CONTACT .370 9.4

-.180[4.57] 600 15.24 .250[6.35] .100[2.54]

<u>Contact Dimensions:</u>
523-P.C. Tail .025 Sq.(0.64 Sq.) - Tail LG=.390(9.91)
.100 (2.54) Contact Spacing x .200 (5.08) Row Spacing

345/395 SERIES CARD EDGE CONNECTOR PART NUMBER: 345-042-523-802

YOUR CONNECTION TO QUALITY & SERVICE

**EDAC INC** TORONTO, ONTARIO CANADA

THESE DRAWINGS AND SPECIFICATIONS ARE THE PROPERTY OF EDAC INC.,AND SHALL NOT BE REPRODUCED,OR COPIED OR USED AS THE BASIS FOR THE MANUFACTURE OR SALE OF APPARATUS WITHOUT WRITTEN PERMISSION.