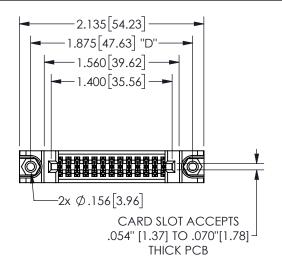

## 345/395 SERIES CARD EDGE CONNECTOR PART NUMBER: 345-026-560-588

YOUR CONNECTION TO QUALITY & SERVICE

**EDAC INC** TORONTO, ONTARIO CANADA

OR USED AS THE BASIS FOR THE

THESE DRAWINGS AND SPECIFICATIONS ARE THE PROPERTY OF EDAC INC.,AND SHALL NOT BE REPRODUCED,OR COPIED MANUFACTURE OR SALE OF APPARATUS WITHOUT WRITTEN PERMISSION.

|                     | O.     |                 | 1 / 1 / 1 |
|---------------------|--------|-----------------|-----------|
| ACAD REFERENCE NO.  |        | 345-ENG-MASTER  |           |
| DRAWN: R.STA.MONICA |        | DATEMAY.16/2017 |           |
| CHECKED:            |        | DATE:           |           |
| SCALE:              | NTS    | SHEET           | OF 2      |
| DRAWING             | NUMBER |                 | ISSUE     |
| 345-FNG-MASTER      |        |                 | 1         |