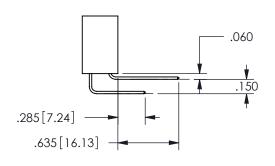

## <u>Contact Dimensions:</u> 560-Extender Board Bend (Code 523 Contacts) See Sheet 2 for Contact Code 555, 556, 558, 559, 560 **Dimensions**

.160 4.06 .330[8.38] POINT OF **CARD SLOT** CONTACT .370 9.4