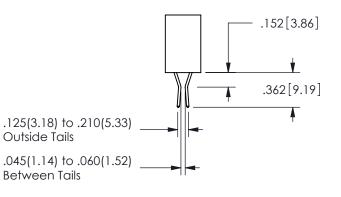

SECTION A-A

ISSUE NUMBER ORIGINAL

1

**Contact Code 558** 

Contact Code 559

**Contact Code 560** 

INSULATOR MATERIAL: THERMOPLASTIC POLYESTER, UL 94V-0 DAP MATERIAL AVAILABLE UPON REQUEST

CONTACT MATERIAL; COPPER ALLOY CONTACT PLATING: GOLD ON THE MATING AREA, TIN PLATING ON THE CONTACT TAILS, NICKEL UNDERPLATE

345/395 SERIES CARD EDGE CONNECTOR CONTACT CODE 555,556,558,559,560 DIMENSIONS

YOUR CONNECTION TO QUALITY & SERVICE

**EDAC INC** TORONTO, ONTARIO CANADA

THESE DRAWINGS AND SPECIFICATIONS ARE THE PROPERTY OF EDAC INC.,AND SHALL NOT BE REPRODUCED, OR COPIED OR USED AS THE BASIS FOR THE MANUFACTURE OR SALE OF APPARATUS WITHOUT WRITTEN PERMISSION.

|  | ACAD REFERENCE NO.  | 345-ENG-MASTER   |
|--|---------------------|------------------|
|  | DRAWN: R.STA.MONICA | DATE:MAY.16/2017 |
|  | CHECKED:            | DATE:            |
|  | SCALE: 1:1          | SHEET 2 OF 2     |
|  | DRAWING NUMBER      | ISSUE            |
|  | 345-ENG-MASTER      | 1                |