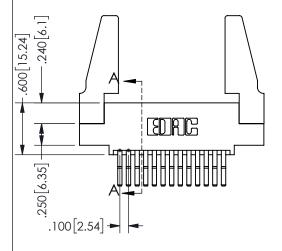

## 345/395 SERIES CARD EDGE CONNECTOR PART NUMBER: 345-026-560-588

YOUR CONNECTION TO QUALITY & SERVICE

**EDAC INC** TORONTO, ONTARIO CANADA

OR USED AS THE BASIS FOR THE

THESE DRAWINGS AND SPECIFICATIONS ARE THE PROPERTY OF EDAC INC.,AND SHALL NOT BE REPRODUCED,OR COPIED MANUFACTURE OR SALE OF APPARATUS WITHOUT WRITTEN PERMISSION.

|                     | O.     |                 | 1 / 1 / 1 |
|---------------------|--------|-----------------|-----------|
| ACAD REFERENCE NO.  |        | 345-ENG-MASTER  |           |
| DRAWN: R.STA.MONICA |        | DATEMAY.16/2017 |           |
| CHECKED:            |        | DATE:           |           |
| SCALE:              | NTS    | SHEET           | OF 2      |
| DRAWING             | NUMBER |                 | ISSUE     |
| 345-FNG-MASTER      |        |                 | 1         |