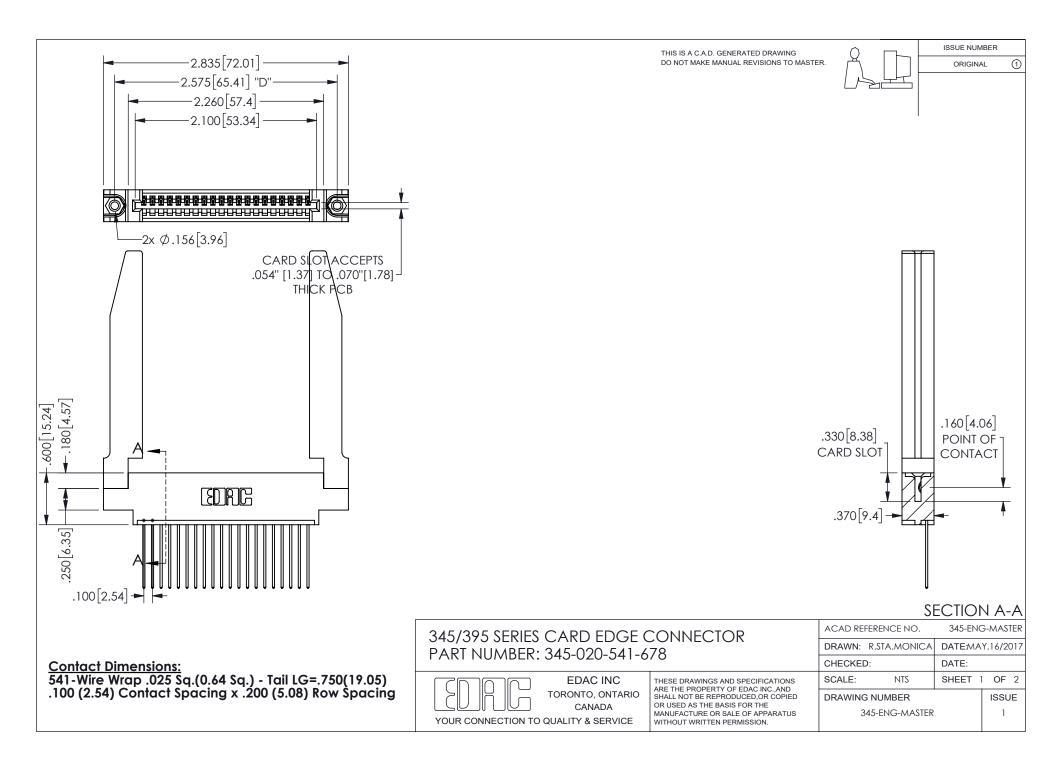

ORIGINAL 1

ISSUE NUMBER









**Contact Code 558** 

Contact Code 559

Contact Code 560

INSULATOR MATERIAL: THERMOPLASTIC POLYESTER, UL 94V-0 DAP MATERIAL AVAILABLE UPON REQUEST

CONTACT MATERIAL; COPPER ALLOY CONTACT PLATING: GOLD ON THE MATING AREA, TIN PLATING ON THE CONTACT TAILS, NICKEL UNDERPLATE

345/395 SERIES CARD EDGE CONNECTOR CONTACT CODE 555,556,558,559,560 DIMENSIONS

YOUR CONNECTION TO QUALITY & SERVICE

**EDAC INC** TORONTO, ONTARIO CANADA

THESE DRAWINGS AND SPECIFICATIONS ARE THE PROPERTY OF EDAC INC.,AND SHALL NOT BE REPRODUCED, OR COPIED OR USED AS THE BASIS FOR THE MANUFACTURE OR SALE OF APPARATUS WITHOUT WRITTEN PERMISSION.

|  | ACAD REFERENCE NO.  | 345-ENG-MASTER   |        |
|--|---------------------|------------------|--------|
|  | DRAWN: R.STA.MONICA |