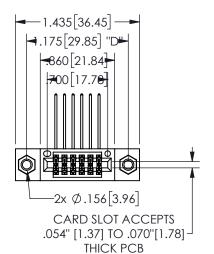

## SECTION A-A

345/395 SERIES CARD EDGE CONNECTOR PART NUMBER: 345-012-558-507

**EDAC INC** TORONTO, ONTARIO CANADA

THESE DRAWINGS AND SPECIFICATIONS ARE THE PROPERTY OF EDAC INC.,AND SHALL NOT BE REPRODUCED, OR COPIED OR USED AS THE BASIS FOR THE MANUFACTURE OR SALE OF APPARATUS WITHOUT WRITTEN PERMISSION.

| ACAD REFERENCE NO.  | 345-ENG-MASTER   |
|---------------------|------------------|
| DRAWN: R.STA.MONICA | DATE:MAY.16/2017 |
| CHECKED:            | DATE:            |
| SCALE: NTS          | SHEET 1 OF 2     |
| DRAWING NUMBER      | ISSUE            |
| 345-ENG-MASTER      | 1                |
|                     |                  |