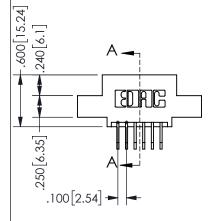

## SECTION A-A

345/395 SERIES CARD EDGE CONNECTOR PART NUMBER: 345-012-558-507

**EDAC INC** TORONTO, ONTARIO CANADA

THESE DRAWINGS AND SPECIFICATIONS ARE THE PROPERTY OF EDAC INC.,AND SHALL NOT BE REPRODUCED, OR COPIED OR USED AS THE BASIS FOR THE MANUFACTURE OR SALE OF APPARATUS WITHOUT WRITTEN PERMISSION.

| ACAD REFERENCE NO.  | 345-ENG-MASTER   |
|---------------------|------------------|
| DRAWN: R.STA.MONICA | DATE:MAY.16/2017 |
| CHECKED:            | DATE:            |
| SCALE: NTS          | SHEET 1 OF 2     |
| DRAWING NUMBER      | ISSUE            |
| 345-ENG-MASTER      | 1                |
|                     |                  |