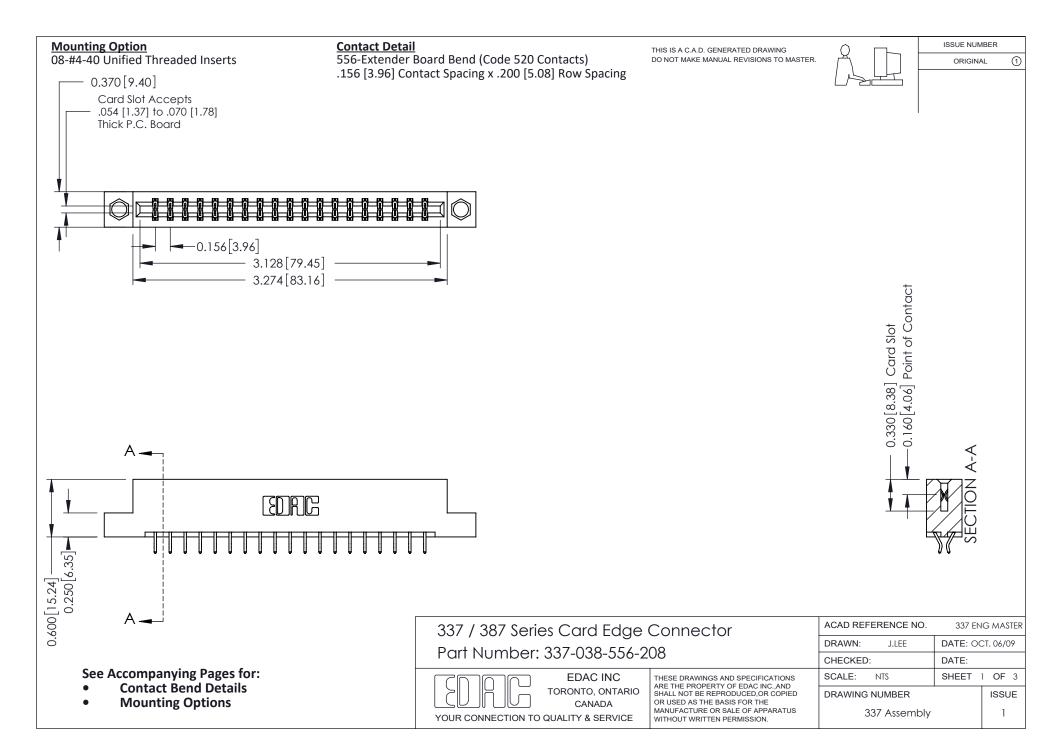

ISSUE NUMBER

ORIGINAL

1



| 337 / 387 Series Card Edge Connector<br>Contact Bend Detail           |                                                                                                                                                                                                  | ACAD REFERENCE NO. 337 E |                  | G MASTER      |
|-----------------------------------------------------------------------|--------------------------------------------------------------------------------------------------------------------------------------------------------------------------------------------------|--------------------------|------------------|---------------|
|                                                                       |