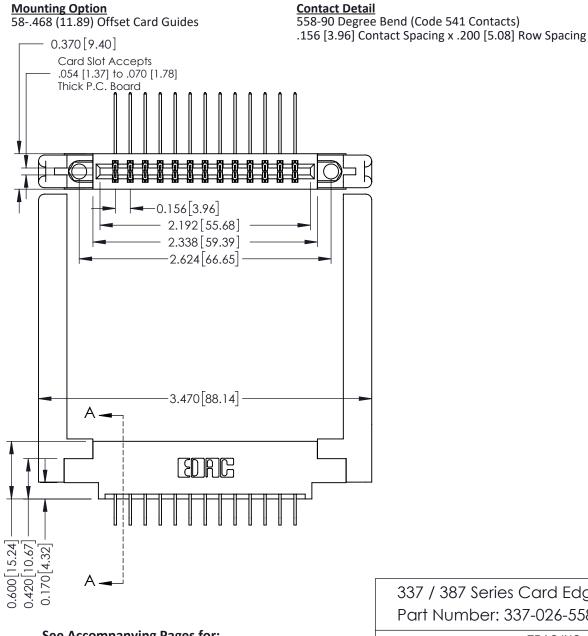

337 ENG MASTER

ACAD REFERENCE NO.

Point of Contact

Card Slot

0.330 [8.38] 0.160[4.06]

**See Accompanying Pages for:** 

- **Contact Bend Details**
- **Mounting Options**

ISSUE NUMBER

ORIGINAL

1

| 337 / 387 Series Card Edge                                            | 337 / 387 Series Card Edge Connector                                                                                                                                                            |                | 337 ENG MASTER   |               |
|-----------------------------------------------------------------------|-------------------------------------------------------------------------------------------------------------------------------------------------------------------------------------------------|----------------|------------------|---------------|
| Contact Bend Detail                                                   |                                                                                                                                                                                                 | DRAWN: J.LEE   | DATE: OCT. 06/09 |               |
|                                                                       |                                                                                                                                                                                                 | CHECKED:       | DATE:            |               |
| EDAC INC TORONTO, ONTARIO CANADA YOUR CONNECTION TO QUALITY & SERVICE | THESE DRAWINGS AND SPECIFICATIONS ARE THE PROPERTY OF EDAC INC.,AND SHALL NOT BE REPRODUCED,OR COPIED OR USED AS THE BASIS FOR THE MANUFACTURE OR SALE OF APPARATUS WITHOUT WRITTEN PERMISSION. | SCALE: NTS     | SHEET            | 2 <b>OF</b> 3 |
|                                                                       |                                                                                                                                                                                                 | DRAWING NUMBER |                  | ISSUE         |
|                                                                       |                                                                                                                                                                                                 | 337 Assembly   |                  | 1             |