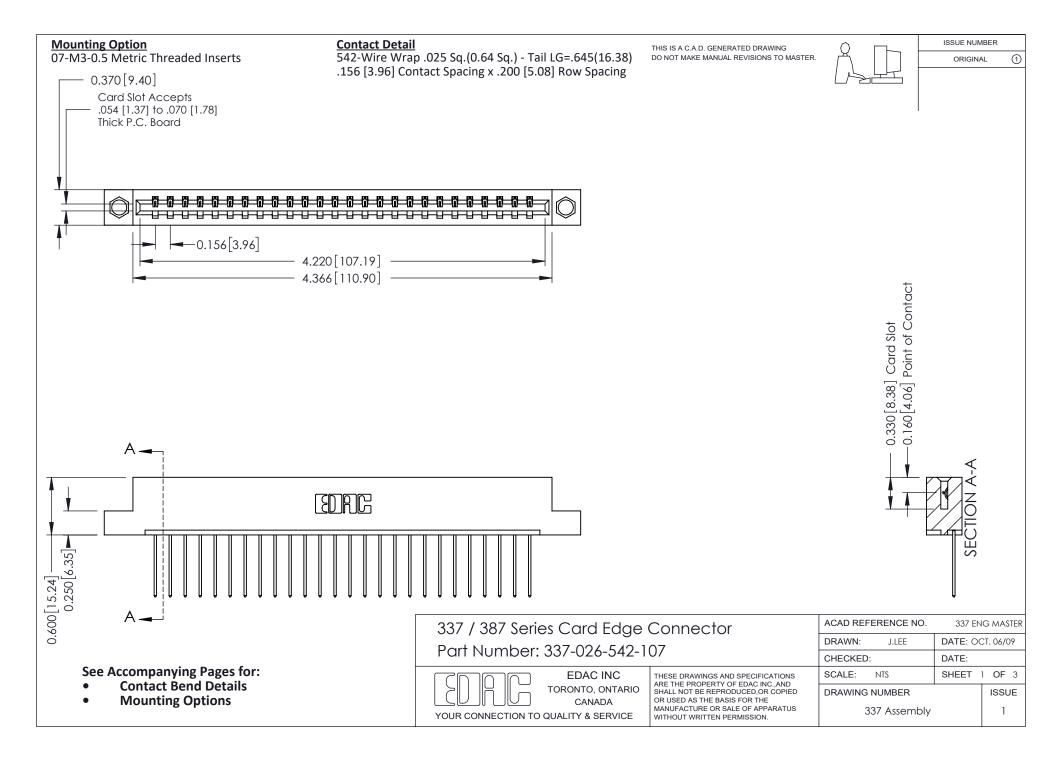

ISSUE NUMBER

ORIGINAL

1

| 337 / 387 Series Card Edge Connector<br>Contact Bend Detail           |                                                                                                                                                                                                  | ACAD REFERENCE NO. 337 E |                  | G MASTER      |
|-----------------------------------------------------------------------|--------------------------------------------------------------------------------------------------------------------------------------------------------------------------------------------------|--------------------------|------------------|---------------|
|                                                                       |                                                                                                                                                                                                  | DRAWN: J.LEE             | DATE: OCT. 06/09 |               |
|                                                                       |                                                                                                                                                                                                  | CHECKED: DATE:           |                  |               |
| EDAC INC TORONTO, ONTARIO CANADA YOUR CONNECTION TO QUALITY & SERVICE | THESE DRAWINGS AND SPECIFICATIONS ARE THE PROPERTY OF EDAC INC.,AND SHALL NOT BE REPRODUCED, OR COPIED OR USED AS THE BASIS FOR THE MANUFACTURE OR SALE OF APPARATUS WITHOUT WRITTEN PERMISSION. | SCALE: NTS               | SHEET            | 2 <b>OF</b> 3 |
|                                                                       |                                                                                                                                                                                                  | DRAWING NUMBER           |                  | ISSUE         |
|                                                                       |                                                                                                                                                                                                  | 337 Assembly             |                  | 1             |