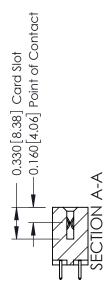

## **Mounting Option** 02-.128 (3.25) Dia. Mounting Holes - 0.370[9.40] Card Slot Accepts .054 [1.37] to .070 [1.78] Thick P.C. Board -0.156[3.96] 1.880 [47.75]

2.026 [51.46]

**Contact Detail** THIS IS A C.A.D. GENERATED DRAWING 521-P.C. Tail .025 Sq.(0.64 Sq.) - Tail LG=.150(3.81) .156 [3.96] Contact Spacing x .200 [5.08] Row Spacing DO NOT MAKE MANUAL REVISIONS TO MASTER.