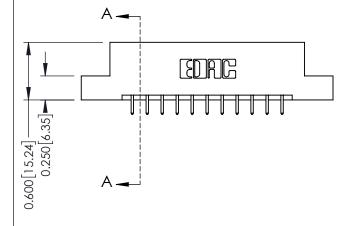

## **Mounting Option** 02-.128 (3.25) Dia. Mounting Holes - 0.370[9.40] Card Slot Accepts .054 [1.37] to .070 [1.78] Thick P.C. Board -0.156[3.96] 1.880 [47.75]

2.026 [51.46]

**Contact Detail** THIS IS A C.A.D. GENERATED DRAWING 521-P.C. Tail .025 Sq.(0.64 Sq.) - Tail LG=.150(3.81) .156 [3.96] Contact Spacing x .200 [5.08] Row Spacing DO NOT MAKE MANUAL REVISIONS TO MASTER.