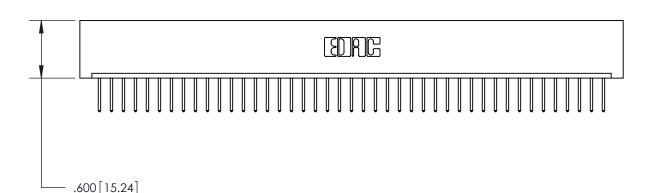

ISSUE NUMBER

ORIGINAL

(1)

Card Slot Accepts .054 [1.37] to .070 [1.78] Thick P.C. Board .330 [8.38] Card Slot .160 [4.07] Point of Contact -

INSULATOR MATERIAL: THERMOPLASTIC POLYESTER, UL 94V-0 CONTACT MATERIAL; COPPER, NICKEL, TIN ALLOY CA-725 CONTACT PLATING: GOLD ON THE MATING AREA, TIN-LEAD

ON THE CONTACT TAILS, NICKEL UNDERPLATE

846/896 SERIES HIGH TEMP CARD EDGE CONNECTOR PART NUMBER: 896-043-526-101

YOUR CONNECTION TO QUALITY & SERVICE

**EDAC INC** TORONTO, ONTARIO CANADA

THESE DRAWINGS AND SPECIFICATIONS ARE THE PROPERTY OF EDAC INC., AND SHALL NOT BE REPRODUCED, OR COPIED OR USED AS THE BASIS FOR THE MANUFACTURE OR SALE OF APPARATUS WITHOUT WRITTEN PERMISSION.

| ACAD REFERENCE NO. | 846-ENG-MASTER   |  |
|--------------------|------------------|--|
| DRAWN: J.LEE       | DATE: APR. 22/09 |  |
| CHECKED:           | DATE:            |  |
| SCALE: 1:1         | SHEET 1 OF 2     |  |
| DRAWING NUMBER     | ISSUE            |  |
| 846-ENG-MASTER     | 1                |  |