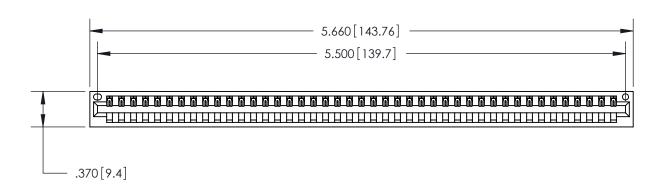

<u>Contact Dimensions:</u> 526-P.C. Tail .018 Sq. (0.46 Sq.) - Tail LG. =.350 (8.89) .125 (3.18) Contact Spacing x .250 (6.35) Row Spacing

THIS IS A C.A.D. GENERATED DRAWING DO NOT MAKE MANUAL REVISIONS TO MASTER.

ISSUE NUMBER

ORIGINAL

(1)

Card Slot Accepts .054 [1.37] to .070 [1.78] Thick P.C. Board .330 [8.38] Card Slot .160 [4.07] Point of Contact -

INSULATOR MATERIAL: THERMOPLASTIC POLYESTER, UL 94V-0 CONTACT MATERIAL; COPPER, NICKEL, TIN ALLOY CA-725 CONTACT PLATING: GOLD ON THE MATING AREA, TIN-LEAD

ON THE CONTACT TAILS, NICKEL UNDERPLATE

846/896 SERIES HIGH TEMP CARD EDGE CONNECTOR PART NUMBER: 896-043-526-101

YOUR CONNECTION TO QUALITY & SERVICE

**EDAC INC** TORONTO, ONTARIO CANADA

THESE DRAWINGS AND SPECIFICATIONS ARE THE PROPERTY OF EDAC INC., AND SHALL NOT BE REPRODUCED, OR COPIED OR USED AS THE BASIS FOR THE MANUFACTURE OR SALE OF APPARATUS WITHOUT WRITTEN PERMISSION.

| ACAD REFERENCE NO. | 846-ENG-MASTER   |  |
|--------------------|------------------|--|
| DRAWN: J.LEE       | DATE: APR. 22/09 |  |
| CHECKED:           | DATE:            |  |
| SCALE: 1:1         | SHEET 1 OF 2     |  |
| DRAWING NUMBER     | ISSUE            |  |
| 846-ENG-MASTER     | 1                |  |