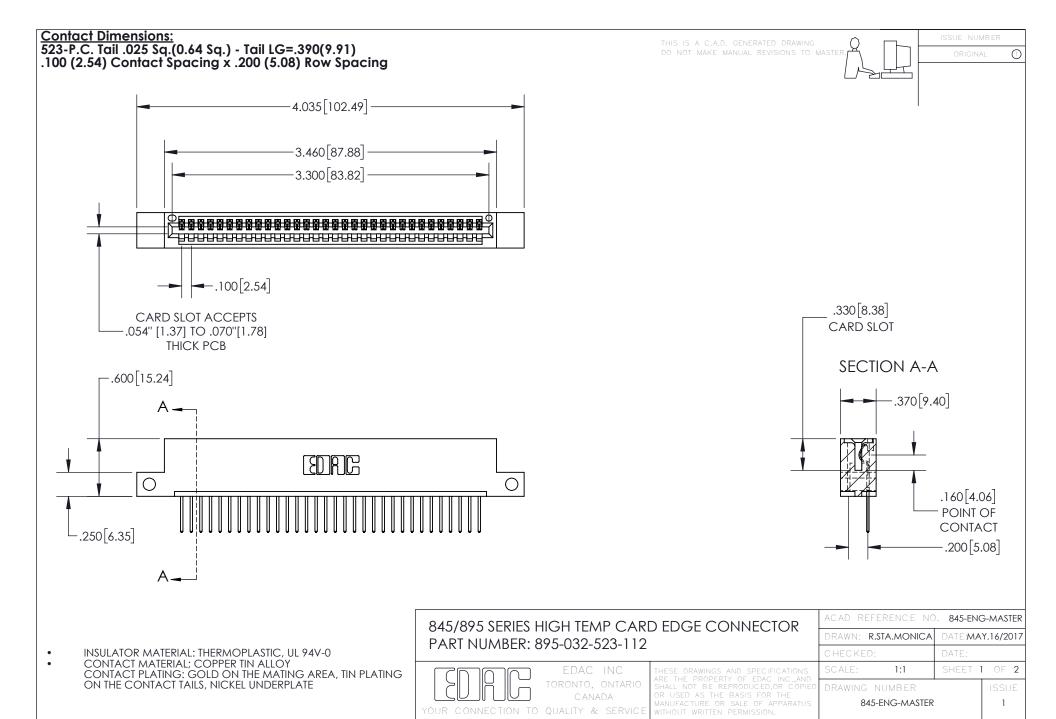

INSULATOR MATERIAL: THERMOPLASTIC POLYESTER, UL 94V-0 DAP MATERIAL AVAILABLE UPON REQUEST

**Contact Code 558** 

CONTACT MATERIAL; COPPER ALLOY CONTACT PLATING: GOLD ON THE MATING AREA, TIN PLATING ON THE CONTACT TAILS, NICKEL UNDERPLATE

## 845/895 SERIES HIGH TEMP CARD EDGE CONNECTOR CONTACT CODE 555,556,558,559,560 DIMENSIONS

YOUR CONNECTION TO QUALITY & SERVICE

Contact Code 559

|   | ACAD REFERENCE NO. 845-ENG-MASTER |                  |  |
|---|-----------------------------------|------------------|--|
|   | DRAWN: R.STA.MONICA               | DATE:MAY.16/2017 |  |
|   | CHECKED:                          | DATE:            |  |
|   | SCALE: 1:1                        | SHEET 2 OF 2     |  |
| D | DRAWING NUMBER                    | ISSUE            |  |

Contact Code 560