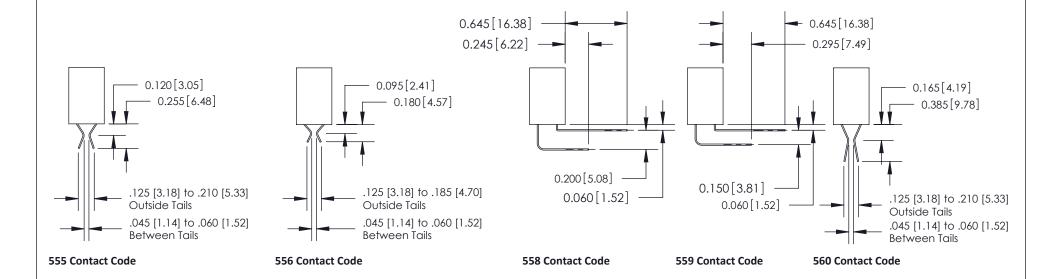

THIS IS A C.A.D. GENERATED DRAWING DO NOT MAKE MANUAL REVISIONS TO MASTER

ISSUE NUMBER

ORIGINAL

1

| 842/892 Series High Temp Card Edge Connector<br>Mounting Options |                                                                                                                                      | ACAD REFERENCE NO. 842 ENG MASTER |              |         |           |  |
|------------------------------------------------------------------|--------------------------------------------------------------------------------------------------------------------------------------|-----------------------------------|--------------|---------|-----------|--|
|                                                                  |                                                                                                                                      | DRAWN:                            | J.LEE        | DATE: O | CT. 06/09 |  |
|                                                                  |                                                                                                                                      | CHECKED:                          |              | DATE:   |           |  |
| EDAC INC                                                         | THESE DRAWINGS AND SPECIFICATIONS ARE THE PROPERTY OF EDAC INC., AND SHALL NOT BE REPRODUCED, OR COPIED OR USED AS THE BASIS FOR THE | SCALE:                            | NTS          | SHEET : | 3 OF 3    |  |
| TORONTO, ONTARIO                                                 |                                                                                                                                      | DRAWING                           | NUMBER       |         | ISSUE     |  |
| YOUR CONNECTION TO QUALITY & SERVICE                             | MANUFACTURE OR SALE OF APPARATUS                                                                                                     | 8                                 | 342 Assembly |         | 1         |  |