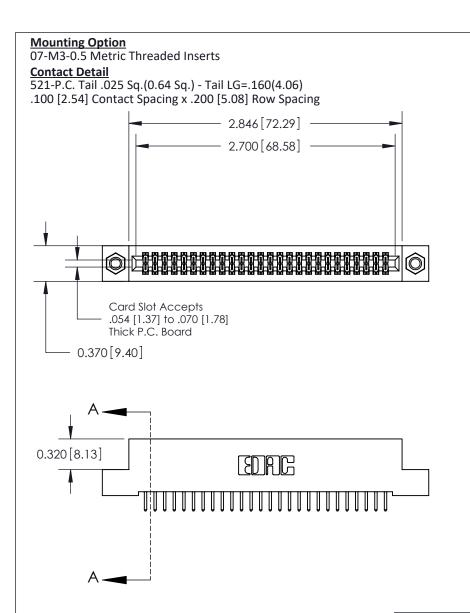

.240 [6.10] Point of Contact-

## **See Accompanying Pages for:**

- **Contact Bend Details**
- **Mounting Options**

842/892 Series High Temp Card Edge Connector Part Number: 892-052-521-207

| ACAD REFERENCE NO. 842 ENG MASTER |                  |  |  |  |
|-----------------------------------|------------------|--|--|--|
| DRAWN: J.LEE                      | DATE: OCT. 06/09 |  |  |  |
| CHECKED:                          | DATE:            |  |  |  |
| SCALE: NTS                        | SHEET 1 OF 3     |  |  |  |
| DRAWING NUMBER                    | ISSUE            |  |  |  |

842 Assembly

THIS IS A C.A.D. GENERATED DRAWING DO NOT MAKE MANUAL REVISIONS TO MASTER

ISSUE NUMBE

ORIGINAL

1

| 842/892 Series High Temp Card Edge Connector<br>Contact Bend Detail |                                                                                                                                                                     | ACAD REFERENCE NO. 842 ENG MASTER |          |                         |        |  |
|---------------------------------------------------------------------|---------------------------------------------------------------------------------------------------------------------------------------------------------------------|-----------------------------------|----------|-------------------------|--------|--|
|                                                                     |                                                                                                                                                                     | DRAWN: .                          | J.LEE    | DATE: <b>OCT.</b> 06/09 |        |  |
|                                                                     |                                                                                                                                                                     | CHECKED:                          |          | DATE:                   |        |  |
| EDAC INC                                                            | TORONTO, ONTARIO  CANADA  CANADA  ARE THE PROPERTY OF EDAC INC.,AND SHALL NOT BE REPRODUCED,OR COPIED OR USED AS THE BASIS FOR THE MANUFACTURE OR SALE OF APPARATUS | SCALE: NTS                        |          | SHEET 2                 | 2 OF 3 |  |
|                                                                     |                                                                                                                                                                     | DRAWING NUI                       | MBER     |                         | ISSUE  |  |
|                                                                     |                                                                                                                                                                     | 842 A                             | Assembly |                         | 1      |  |