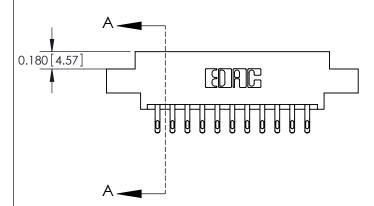

## **Contact Detail**

555-Extender Board Bend (Code 500 Contacts)

.156 [3.96] Contact Spacing x .200 [5.08] Row Spacing

**See Accompanying Pages for: Contact Bend Details** 

THIS IS A C.A.D. GENERATED DRAWING DO NOT MAKE MANUAL REVISIONS TO MASTER.