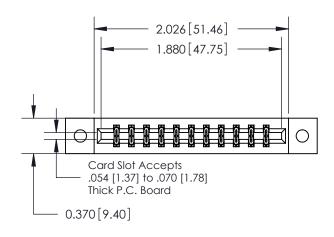

**Mounting Option** 

02-.128 (3.25) Dia. Mounting Holes

## **Contact Detail**

555-Extender Board Bend (Code 500 Contacts)

.156 [3.96] Contact Spacing x .200 [5.08] Row Spacing





**See Accompanying Pages for: Contact Bend Details** 

THIS IS A C.A.D. GENERATED DRAWING DO NOT MAKE MANUAL REVISIONS TO MASTER.



ISSUE NUMBER ORIGINAL



837/887 Series High Temp Card Edge Connector Part Number: 887-022-555-802

YOUR CONNECTION TO QUALITY & SERVICE

**EDAC INC** TORONTO, ONTARIO CANADA

THESE DRAWINGS AND SPECIFICATIONS ARE THE PROPERTY OF EDAC INC.,AND SHALL NOT BE REPRODUCED, OR COPIED OR USED AS THE BASIS FOR THE MANUFACTURE OR SALE OF APPARATUS WITHOUT WRITTEN PERMISSION.

| ACAD REFERENCE NO. | 837 ENG MASTER   |  |  |
|--------------------|------------------|--|--|
| DRAWN: J.LEE       | DATE: OCT. 06/09 |  |  |
| CHECKED:           | DATE:            |  |  |
| SCALE: NTS         | SHEET 1 OF 2     |  |  |
| DRAWING NUMBER     | ISSUE            |  |  |
| 837