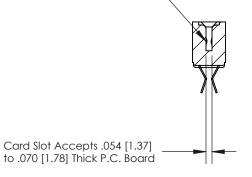

## **Contact Detail**

Extender Board Bend (Code 500 Contacts)

.156 [3.96] Contact Spacing x .200 [5.08] Row Spacing

**SECTION A-A** 

.095 [2.41] Point of Contact (Measured from bottom of Card Slot)

**See Accompanying Page for:** 