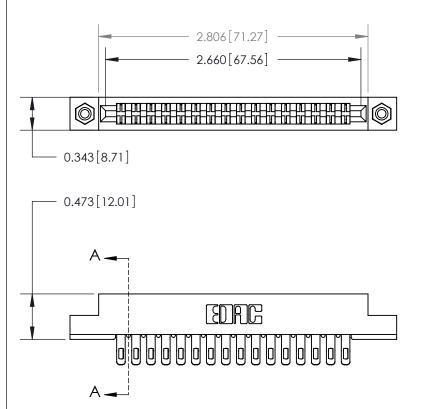

**Mounting Option** 

#4-40 Unified Threaded Inserts

## **Contact Detail**

Extender Board Bend (Code 500 Contacts)

.156 [3.96] Contact Spacing x .200 [5.08] Row Spacing

**SECTION A-A** 

.095 [2.41] Point of Contact (Measured from bottom of Card Slot)

**See Accompanying Page for:** 

**Contact Bend Details** 

807/857 Series High Temp Card Edge Connector Part Number: 857-032-555-208

YOUR CONNECTION TO QUALITY & SERVICE

| ACAD REFERENCE NO. 807 ENG MASTER |                  |
|-----------------------------------|------------------|
| DRAWN: J.LEE                      | DATE: AUG. 11/09 |
| CHECKED:                          | DATE:            |
| SCALE: NTS                        | SHEET 1 OF 2     |
| DRAWING NUMBER                    | ISSUE            |