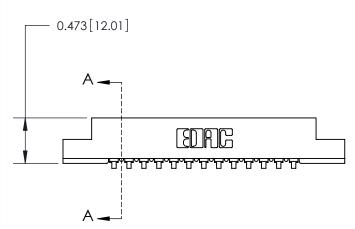

**Mounting Option** 

.128 (3.25) Dia. Mounting Holes

## **Contact Detail**

90 Degree Bend (Code 541 Contacts)

.156 [3.96] Contact Spacing x .200 [5.08] Row Spacing





.175 [4.45] Point of Contact (Measured from bottom of Card Slot)



**See Accompanying Page for:** 

**Contact Bend Details** 

807/857 Series High Temp Card Edge Connector Part Number: 857-013-457-102



| ACAD REFERENCE NO. 807 ENG MASTER |                  |
|-----------------------------------|------------------|
| DRAWN: J.LEE                      | DATE: AUG. 11/09 |
| CHECKED:                          | DATE:            |
| SCALE: NTS                        | SHEET 1 OF 2     |
| DRAWING NUMBER                    | ISSUE            |

**SECTION A-A** 

807 Assembly