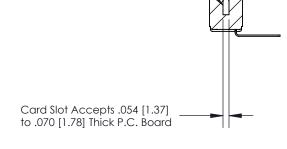

## **Contact Detail**

90 Degree Bend (Code 541 Contacts)

.156 [3.96] Contact Spacing x .200 [5.08] Row Spacing

.175 [4.45] Point of Contact (Measured from bottom of Card Slot)

**See Accompanying Page for:** 