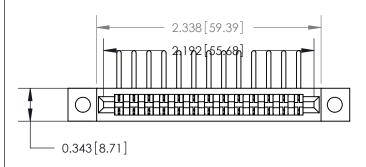

**Mounting Option** 

.128 (3.25) Dia. Mounting Holes

## **Contact Detail**

90 Degree Bend (Code 541 Contacts)

.156 [3.96] Contact Spacing x .200 [5.08] Row Spacing

.175 [4.45] Point of Contact (Measured from bottom of Card Slot)

**See Accompanying Page for:** 