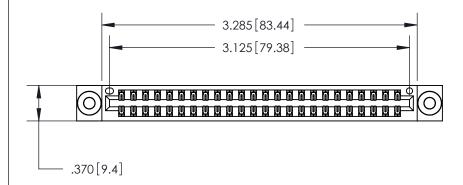

.054 [1.37] to .070 [1.78] Thick P.C. Board .330 [8.38] Card Slot .160 [4.07] Point of Contact

ACAD REFERENCE NO

Card Slot Accepts

846/896 SERIES HIGH TEMP CARD EDGE CONNECTOR PART NUMBER: 846-048-541-803