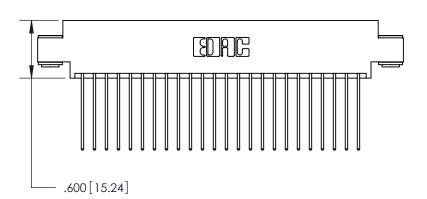

846-FNG-MASTER

THIS IS A C.A.D. GENERATED DRAWING DO NOT MAKE MANUAL REVISIONS TO MASTER.

ISSUE NUMBER

.165[4.19]

.375 [9.54]

ORIGINAL

1

.060 [1.52] .125(3.18) to .210(5.33) **Outside Tails** .125(3.18) to .210(5.33) **Outside Tails** 