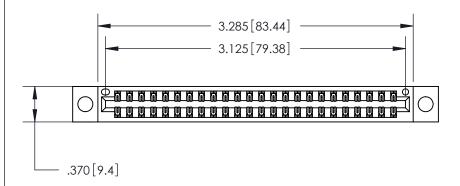

<u>Contact Dimensions:</u> 541-Wire Wrap .025 Sq. (0.64 Sq.) - Tail LG. =.750 (19.05) .125 (3.18) Contact Spacing x .250 (6.35) Row Spacing

THIS IS A C.A.D. GENERATED DRAWING DO NOT MAKE MANUAL REVISIONS TO MASTER.

ISSUE NUMBER

ORIGINAL

.600 [15.24]

846/896 SERIES HIGH TEMP CARD EDGE CONNECTOR PART NUMBER: 846-048-541-204

YOUR CONNECTION TO QUALITY & SERVICE

**EDAC INC** TORONTO, ONTARIO CANADA

THESE DRAWINGS AND SPECIFICATIONS ARE THE PROPERTY OF EDAC INC., AND SHALL NOT BE REPRODUCED, OR COPIED OR USED AS THE BASIS FOR THE MANUFACTURE OR SALE OF APPARATUS WITHOUT WRITTEN PERMISSION.