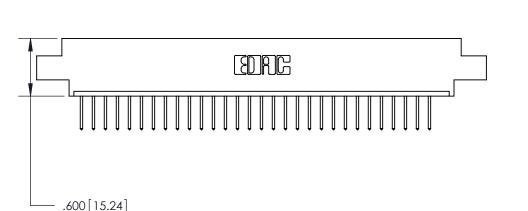

ISSUE NUMBER

ORIGINAL

Card Slot Accepts .054 [1.37] to .070 [1.78] Thick P.C. Board .330 [8.38] Card Slot .160 [4.07] Point of Contact -

INSULATOR MATERIAL: THERMOPLASTIC POLYESTER, UL 94V-0 CONTACT MATERIAL; COPPER, NICKEL, TIN ALLOY CA-725 CONTACT PLATING: GOLD ON THE MATING AREA, TIN-LEAD

ON THE CONTACT TAILS, NICKEL UNDERPLATE

846/896 SERIES HIGH TEMP CARD EDGE CONNECTOR PART NUMBER: 846-031-526-602

YOUR CONNECTION TO QUALITY & SERVICE

**EDAC INC** TORONTO, ONTARIO CANADA

THESE DRAWINGS AND SPECIFICATIONS ARE THE PROPERTY OF EDAC INC., AND SHALL NOT BE REPRODUCED, OR COPIED OR USED AS THE BASIS FOR THE MANUFACTURE OR SALE OF APPARATUS WITHOUT WRITTEN PERMISSION.

| ACAD REFERENCE NO. | 846-ENG-MASTER   |  |
|--------------------|------------------|--|
| DRAWN: J.LEE       | DATE: APR. 22/09 |  |
| CHECKED:           | DATE:            |  |
| SCALE: 1:1         | SHEET 1 OF 2     |  |
| DRAWING NUMBER     | ISSUE            |  |
| 846-ENG-MASTER     | : 1              |  |