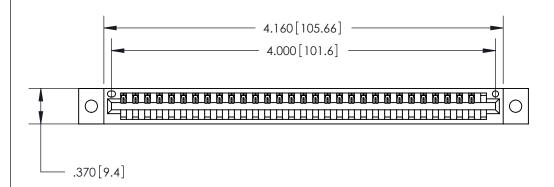

ISSUE NUMBER

ORIGINAL

Card Slot Accepts .054 [1.37] to .070 [1.78] Thick P.C. Board .330 [8.38] Card Slot .160 [4.07] Point of Contact -

INSULATOR MATERIAL: THERMOPLASTIC POLYESTER, UL 94V-0 CONTACT MATERIAL; COPPER, NICKEL, TIN ALLOY CA-725 CONTACT PLATING: GOLD ON THE MATING AREA, TIN-LEAD

ON THE CONTACT TAILS, NICKEL UNDERPLATE

846/896 SERIES HIGH TEMP CARD EDGE CONNECTOR PART NUMBER: 846-031-526-602

YOUR CONNECTION TO QUALITY & SERVICE

**EDAC INC** TORONTO, ONTARIO CANADA

THESE DRAWINGS AND SPECIFICATIONS ARE THE PROPERTY OF EDAC INC., AND SHALL NOT BE REPRODUCED, OR COPIED OR USED AS THE BASIS FOR THE MANUFACTURE OR SALE OF APPARATUS WITHOUT WRITTEN PERMISSION.

| ACAD REFERENCE NO. | 846-ENG-MASTER   |  |
|--------------------|------------------|--|
| DRAWN: J.LEE       | DATE: APR. 22/09 |  |
| CHECKED:           | DATE:            |  |
| SCALE: 1:1         | SHEET 1 OF 2     |  |
| DRAWING NUMBER     | ISSUE            |  |
| 846-ENG-MASTER     | : 1              |  |