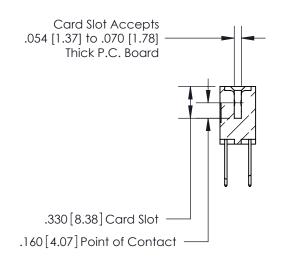

**Contact Code 560** 

INSULATOR MATERIAL: THERMOPLASTIC POLYESTER, UL 94V-0 CONTACT MATERIAL; COPPER, NICKEL, TIN ALLOY CA-725 CONTACT PLATING: GOLD ON THE MATING AREA, TIN-LEAD ON THE CONTACT TAILS, NICKEL UNDERPLATE

**Contact Code 558** 

## 846/896 SERIES HIGH TEMP CARD EDGE CONNECTOR CONTACT CODE 555,556,558,559,560 DIMENSIONS

.150 [3.81]

YOUR CONNECTION TO QUALITY & SERVICE

**Contact Code 559** 

**EDAC INC** TORONTO, ONTARIO CANADA

THESE DRAWINGS AND SPECIFICATIONS ARE THE PROPERTY OF EDAC INC.,AND SHALL NOT BE REPRODUCED, OR COPIED OR USED AS THE BASIS FOR THE MANUFACTURE OR SALE OF APPARATUS WITHOUT WRITTEN PERMISSION.