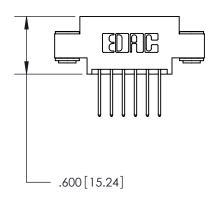

THIS IS A C.A.D. GENERATED DRAWING DO NOT MAKE MANUAL REVISIONS TO MASTER.

ISSUE NUMBER

.165[4.19]

.375 [9.54]

ORIGINAL

1

.060 [1.52] .125(3.18) to .210(5.33) **Outside Tails** .125(3.18) to .210(5.33) **Outside Tails** 