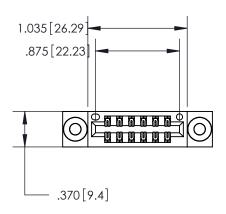

Contact Dimensions: 522-P.C. Tail .025 Sq. (0.64 Sq.) - Tail LG. =.440 (11.18) .125 (3.18) Contact Spacing x .250 (6.35) Row Spacing

INSULATOR MATERIAL: THERMOPLASTIC POLYESTER, UL 94V-0 CONTACT MATERIAL; COPPER, NICKEL, TIN ALLOY CA-725

CONTACT PLATING: GOLD ON THE MATING AREA, TIN-LEAD ON THE CONTACT TAILS, NICKEL UNDERPLATE

THIS IS A C.A.D. GENERATED DRAWING DO NOT MAKE MANUAL REVISIONS TO MASTER.

| 846/896 SERIES HIGH TE | MP CARD EDGE CONNECTOR |
|------------------------|------------------------|
| PART NUMBER: 846-012-  | 522-803                |