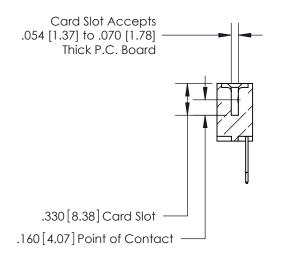

**Contact Code 560** 

INSULATOR MATERIAL: THERMOPLASTIC POLYESTER, UL 94V-0 CONTACT MATERIAL; COPPER, NICKEL, TIN ALLOY CA-725 CONTACT PLATING: GOLD ON THE MATING AREA, TIN-LEAD ON THE CONTACT TAILS, NICKEL UNDERPLATE

**Contact Code 558** 

## 846/896 SERIES HIGH TEMP CARD EDGE CONNECTOR CONTACT CODE 555,556,558,559,560 DIMENSIONS

.150 [3.81]

YOUR CONNECTION TO QUALITY & SERVICE

**Contact Code 559** 

**EDAC INC** TORONTO, ONTARIO CANADA

THESE DRAWINGS AND SPECIFICATIONS ARE THE PROPERTY OF EDAC INC.,AND SHALL NOT BE REPRODUCED, OR COPIED OR USED AS THE BASIS FOR THE MANUFACTURE OR SALE OF APPARATUS WITHOUT WRITTEN PERMISSION.