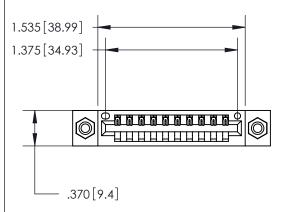

Contact Dimensions: 522-P.C. Tail .025 Sq. (0.64 Sq.) - Tail LG. =.440 (11.18) .125 (3.18) Contact Spacing x .250 (6.35) Row Spacing

INSULATOR MATERIAL: THERMOPLASTIC POLYESTER, UL 94V-0 CONTACT MATERIAL; COPPER, NICKEL, TIN ALLOY CA-725 CONTACT PLATING: GOLD ON THE MATING AREA, TIN-LEAD

ON THE CONTACT TAILS, NICKEL UNDERPLATE

THIS IS A C.A.D. GENERATED DRAWING DO NOT MAKE MANUAL REVISIONS TO MASTER.

846/896 SERIES HIGH TEMP CARD EDGE CONNECTOR PART NUMBER: 846-010-522-608

**EDAC INC** TORONTO, ONTARIO CANADA