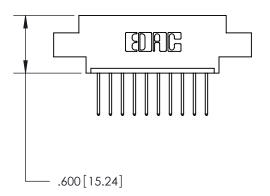

Contact Dimensions: 522-P.C. Tail .025 Sq. (0.64 Sq.) - Tail LG. =.440 (11.18) .125 (3.18) Contact Spacing x .250 (6.35) Row Spacing

INSULATOR MATERIAL: THERMOPLASTIC POLYESTER, UL 94V-0 CONTACT MATERIAL; COPPER, NICKEL, TIN ALLOY CA-725 CONTACT PLATING: GOLD ON THE MATING AREA, TIN-LEAD

ON THE CONTACT TAILS, NICKEL UNDERPLATE

THIS IS A C.A.D. GENERATED DRAWING DO NOT MAKE MANUAL REVISIONS TO MASTER.

846/896 SERIES HIGH TEMP CARD EDGE CONNECTOR PART NUMBER: 846-010-522-608

**EDAC INC** TORONTO, ONTARIO CANADA