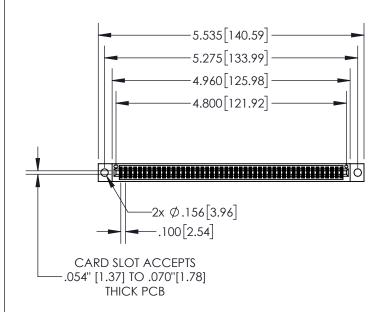

1

| .330[8.38]<br>CARD SLOT  |  |  |  |  |  |  |
|--------------------------|--|--|--|--|--|--|
| 370[9.40]<br>SECTION A-A |  |  |  |  |  |  |
| .160[4.06]               |  |  |  |  |  |  |
| POINT OF CONTACT         |  |  |  |  |  |  |
| .200[5.08]               |  |  |  |  |  |  |