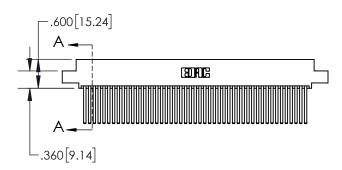

1

| .330[8.38]<br>CARD SLOT  |  |  |  |  |  |  |
|--------------------------|--|--|--|--|--|--|
| 370[9.40]<br>SECTION A-A |  |  |  |  |  |  |
| .160[4.06]               |  |  |  |  |  |  |
| POINT OF CONTACT         |  |  |  |  |  |  |
| .200[5.08]               |  |  |  |  |  |  |