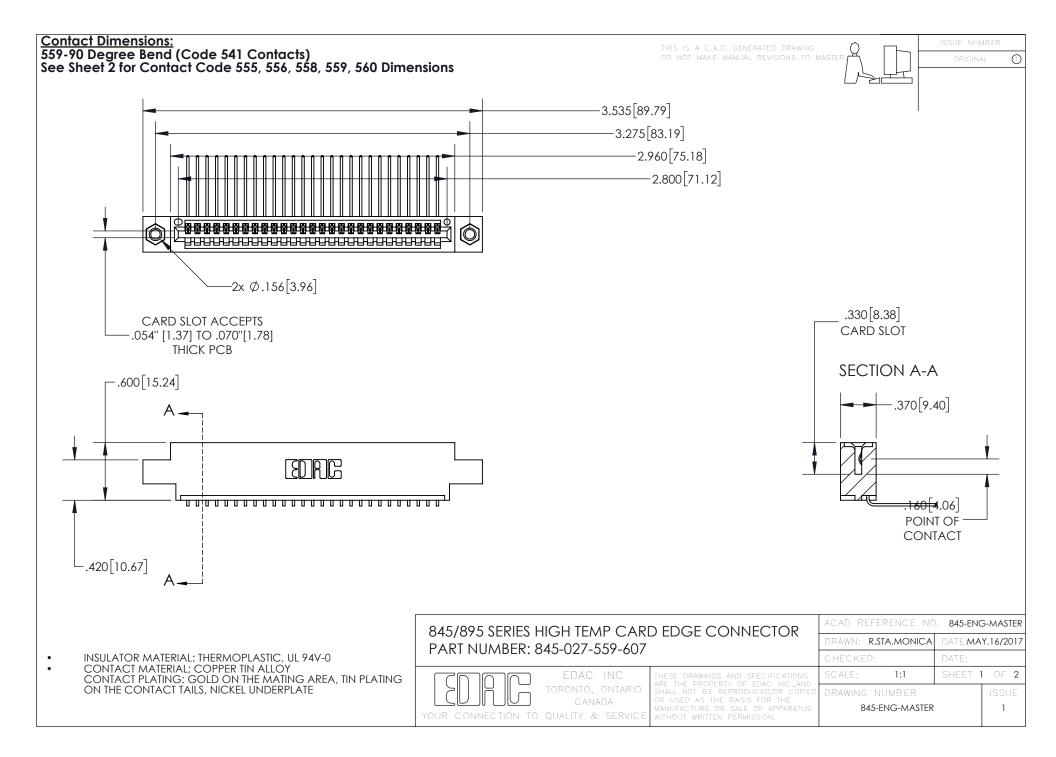

- INSULATOR MATERIAL: THERMOPLASTIC POLYESTER, UL 94V-0 DAP MATERIAL AVAILABLE UPON REQUEST
- CONTACT MATERIAL; COPPER ALLOY

CONTACT PLATING: GOLD ON THE MATING AREA, TIN PLATING ON THE CONTACT TAILS, NICKEL UNDERPLATE